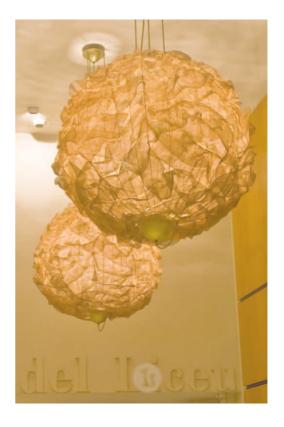

## LICEO 70 / 120

Hanging Lamp 1999

**GENERAL DESCRIPTION** 

Specially designed for the reconstruction and enlargement of Barcelona's Gran Teatro del Liceo, this handcrafted hanging lamp of metal mesh is a handsome flower of fire, dramatically lighting large spaces.

STRUCTURE Satin brass structure

LAMPSHADE Bronze net lampshade

CEILING ROSETTE
Circular polished brass ceiling rosette included.