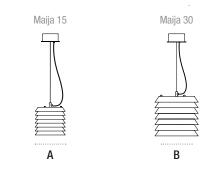

# Maija Ilmari Tapiovaara 1955 Pendant Lamps

The collection originally designed by Tapiovaara in 1955 now incorporates LED technology, capable of blending functionality and intimacy at the same time, and it has been re-edited in two sizes, with fifteen- or thirty-centimetre diameter discs. With both models, an inner white glass diffuser helps to filter the light.

## **COLLECTION**

Table lamp

Maija 15

Floor lamp

Maija 30

Pendant lamp

Maija 15 / 30