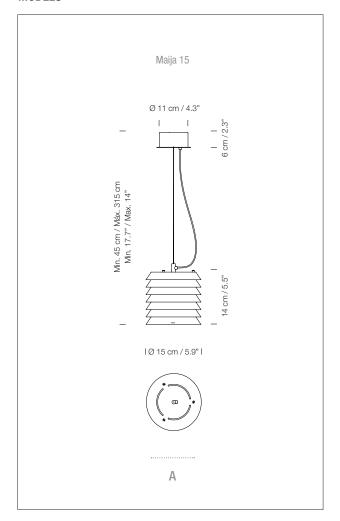

# Maija Ilmari Tapiovaara 1955 Pendant Lamps

The collection originally designed by Tapiovaara in 1955 now incorporates LED technology, capable of blending functionality and intimacy at the same time, and it has been re-edited in two sizes, with fifteen- or thirty-centimetre diameter discs. With both models, an inner white glass diffuser helps to filter the light.

#### **DESCRIPCIÓN GENERAL**

Metallic lampshade and circular ceiling rosette finished in white matte or nude rose (Maija 15). Brass structure finished in matte. Diffuser in white translucent glass. Suitable for Outlet Box (UL market). Electric cable length: 3 m / 118.1"