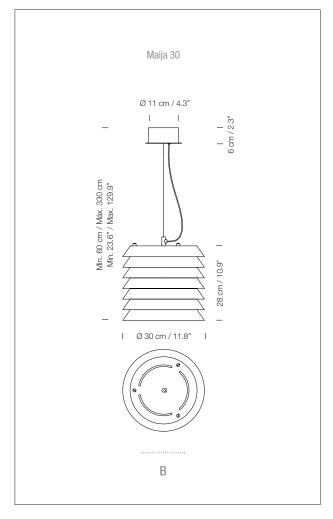

The Maija collection is an expression of the feeling of light that is common in the cities of the Baltic: outwards. Tapiovaara conceived a column of small metal superimposed discs from which the light hangs out from a shimmering panel, shrouded in life. The tripod on which the structure rests and the recesses that allow the light to disperse upwards are particularly striking. The discs were originally in a light nude rose colour, subsequently white was produced and nowadays Santa & Cole offers both alternatives.

#### **DESCRIPCIÓN GENERAL**

Metallic lampshade and circular ceiling rosette finished in white matte or nude rose (Maija 15). Brass structure finished in matte. Diffuser in white translucent glass. Suitable for Outlet Box (UL market). Electric cable length: 3 m / 118.1"

### LIGHT SOURCE

(A)

Module of 4 LEDs Power system: 6 W Operating current: 500 mA Ta Colour: 2.700 K Typical CRI: 90 Lifetime: 40.000 h

(B)

Module of 4 LEDs Power system: 8,4 W Operating current: 700 mA Ta Colour: 2.700 K Typical CRI: 90 Lifetime: 40,000 h

# **APPROXIMATE WEIGHT** (unpacked)

(A) 1,4 kg / 3.1 lb

(B) 2,9 kg / 6.4 lb