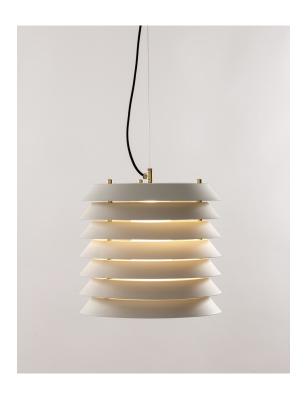

The Maija collection is an expression of the feeling of light that is common in the cities of the Baltic: outwards. Tapiovaara conceived a column of small metal superimposed discs from which the light hangs out from a shimmering panel, shrouded in life. The tripod on which the structure rests and the recesses that allow the light to disperse upwards are particularly striking. The discs were originally in a light nude rose colour, subsequently white was produced and nowadays Santa & Cole offers both alternatives.

#### **DESCRIPCIÓN GENERAL**

Metallic lampshade and circular ceiling rosette finished in white matte or nude rose (Maija 15). Brass structure finished in matte. Diffuser in white translucent glass. Suitable for Outlet Box (UL market). Electric cable length: 3 m / 118.1"