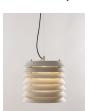

# Maija Ilmari Tapiovaara 1955 Pendant Lamps

The collection originally designed by Tapiovaara in 1955 now incorporates LED technology, capable of blending functionality and intimacy at the same time, and it has been re-edited in two sizes, with fifteen- or thirty-centimetre diameter discs. With both models, an inner white glass diffuser helps to filter the light.

The Maija collection is an expression of the feeling of light that is common in the cities of the Baltic: outwards. Tapiovaara conceived a column of small metal superimposed discs from which the light hangs out from a shimmering panel, shrouded in life. The tripod on which the structure rests and the recesses that allow the light to disperse upwards are particularly striking. The discs were originally in a light nude rose colour, subsequently white was produced and nowadays Santa & Cole offers both alternatives.

## **COLLECTION**

Table lamp

Maija 15

Floor lamp

Maija 30

Pendant lamp

Maija 15 / 30