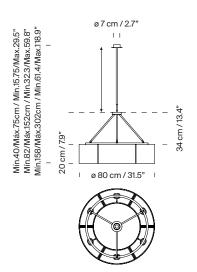

### (A) Sexta

4 support options, with telescopic tube: 40/75 cm / 15.75/29.5", 82/152 cm / 32.3/59.8" or 156/302 cm / 61.4/118.9" and without telescopic tube. Six lampshades.

Junction Box adaptor included Ø 11,7 cm / 4.6" (UL market).

# Model A: Sexta (Sizes in cm)