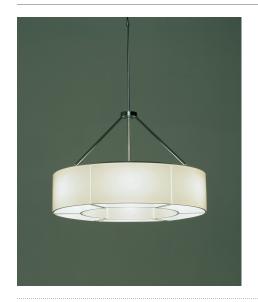

#### Sexta

Miguel Milá. 2003 Pendant lamps

Α

В

This is a lightweight, two-sided circle of shades, divided into six 60° segments (in the home version), and twelve 30° segments (in the larger version). The final arrangement is beautiful and sombre, generating generous well-nuanced light and reviving the old tradition of mediaeval iron luminaries with various bulbs as its resilient, distinguished predecessor is the Estadio lamp from the same designer.

### **General description:**

Chrome-plated structure.
White translucent PVC lampshades.
Optional opal translucent methacrylate diffusers.
Chrome-plated metallic circular canopy.

### (A) Sexta

4 support options, with telescopic tube: 40/75 cm / 15.75/29.5", 82/152 cm / 32.3/59.8" or 156/302 cm / 61.4/118.9" and without telescopic tube. Six lampshades.

Junction Box adaptor included Ø 11,7 cm / 4.6" (UL market).

# (B) Sexta 12

Hanging system of 1 support.. 12 lampshades.

Suitable for Junction Box (UL market).