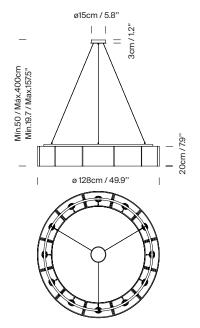

# (B) Sexta 12

Hanging system of 1 support.. 12 lampshades.

Suitable for Junction Box (UL market).

# Model B: Sexta 12 (Sizes in cm)