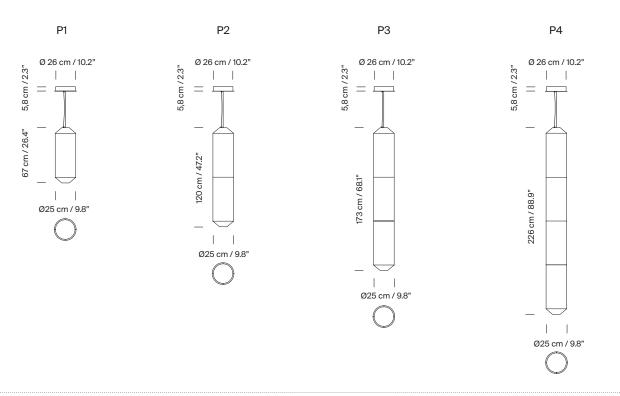

#### **General description:**

White S&C metal structure with matte finish. Washi Japanese paper shade. Structure length: (A) 67 cm / 26.4" (B) 120 cm / 47.2" (C) 173 cm / 68.1" (D) 226 cm / 89" White S&C metallic circular ceiling plate with power supply incorporated. Suitable for dimming 1-10V. (Not included external dimmer switch 1-10V). Warm dim control 2200K - 2700K. Polycarbonate inner diffuser. Electric cable length: 3 m / 118.1"

# Models: Tekiò Vertical (sizes in cm)