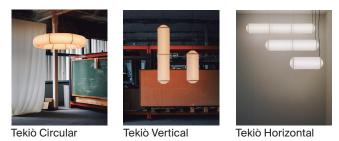

#### 

Tekiò ('adaptation' in Japanese) consists of a lighting system based on LED wstructures covered with paper modules. By combining various modules, Tekiò presents vertical pendant lamps, horizontal lines and circles.