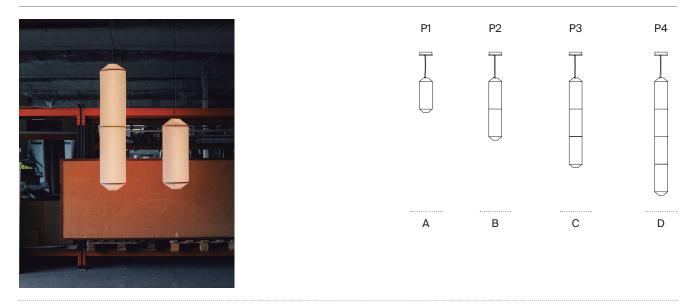

# **Tekiò Vertical**

Anthony Dickens. 2017 Pendant lamps

# Approximate weight (unpacked):

(A) Tekiò Vertical P1: 3 Kg / 6.6 lb (B) Tekiò Vertical P2: 4,5 Kg / 9.9 lb (C) Tekiò Vertical P3: 6 Kg / 13.2 lb (D) Tekiò Vertical P4: 7,5 Kg / 16.5 lb