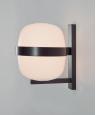

Conceived the same year as the lamps in the Cesta collection, what this iconic wall lamp also has in common with the Cesta family is its opal globe shape and its formal grace. Available in matte white or dark bronze, the structure used to grip the element to the wall consists of a metal arm and ring that hold aloft and grip onto the glass shade.

With a notable distinguishing touch, the Wally wall lamp fits in with its setting and offers a gentle, subtle source of light for interiors and exteriors scenarios.

#### Descripción general:

Metallic structure finished in dark bronze or matte white. White opal glass lampshade. Suitable for Outlet Box (UL market).