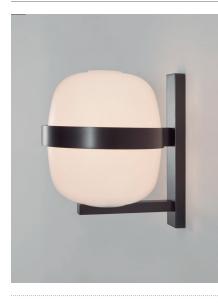

Conceived the same year as the lamps in the Cesta collection, what this iconic wall lamp also has in common with the Cesta family is its opal globe shape and its formal grace. Available in matte white or dark bronze, the structure used to grip the element to the wall consists of a metal arm and ring that hold aloft and grip onto the glass shade.

With a notable distinguishing touch, the Wally wall lamp fits in with its setting and offers a gentle, subtle source of light for interiors and exteriors scenarios.

#### Descripción general:

Metallic structure finished in dark bronze or matte white. White opal glass lampshade. Suitable for Outlet Box (UL market).