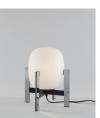

Conceived the same year as the lamps in the Cesta collection, what this iconic wall lamp also has in common with the Cesta family is its opal globe shape and its formal grace. Available in matte white or dark bronze, the structure used to grip the element to the wall consists of a metal arm and ring that hold aloft and grip onto the glass shade.

With a notable distinguishing touch, the Wally wall lamp fits in with its setting and offers a gentle, subtle source of light for interiors and exteriors scenarios.

#### Descripción general:

Metallic structure finished in dark bronze or matte white. White opal glass lampshade. Suitable for Outlet Box (UL market).