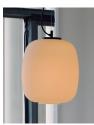

Conceived the same year as the lamps in the Cesta collection, what this iconic wall lamp also has in common with the Cesta family is its opal globe shape and its formal grace. Available in matte white or dark bronze, the structure used to grip the element to the wall consists of a metal arm and ring that hold aloft and grip onto the glass shade.

With a notable distinguishing touch, the Wally wall lamp fits in with its setting and offers a gentle, subtle source of light for interiors and exteriors scenarios.

#### Descripción general:

Metallic structure finished in dark bronze or matte white. White opal glass lampshade. Suitable for Outlet Box (UL market).