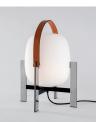

Conceived the same year as the lamps in the Cesta collection, what this iconic wall lamp also has in common with the Cesta family is its opal globe shape and its formal grace. Available in matte white or dark bronze, the structure used to grip the element to the wall consists of a metal arm and ring that hold aloft and grip onto the glass shade.

With a notable distinguishing touch, the Wally wall lamp fits in with its setting and offers a gentle, subtle source of light for interiors and exteriors scenarios.

#### Descripción general:

Metallic structure finished in dark bronze or matte white. White opal glass lampshade. Suitable for Outlet Box (UL market).