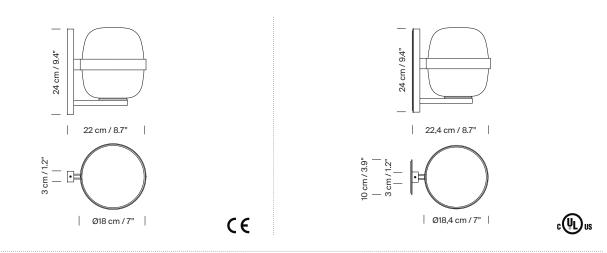

bulb: 6 W Other light sources: Max. 40 W E27 - E26 (Max. hgt. 105 mm / 4.1")

Light source not included. Compatible with bulbs of the Energy efficiency class (E.E.C): A<sup>++</sup>... E. Suitable for indoor and outdoor use. Always use the light source recommended or equivalent.

Input voltaje: 100, 120, 230 Vac. (50 Hz / 60 Hz). According to destination

Approximate weight (unpacked): 1,5 Kg / 3.3 lb

## **Regulations:**

CE UNE-EN 60598 UNE-EN 55015 UNE-EN 60529

UL Dry and damp location UL-1598 E-353545 Wally Miguel Milá. 1962 Wall lamps

## Maintenance:

Clean with a smooth cloth. Do not use ammonia, solvents or abrasive cleaning products.

### **Others:**

The lamp is delivered in different packages. The assembly instructions are delivered with the product.

#### Model: sizes in cm



#### **Collection:** Table lamps











Cestita Metálica

Wall lamps



Cesta

Cestita

Cesta Batería

Cesta Metálica

Pendant lamps



Globo Cesta



Globo Cestita

Wally