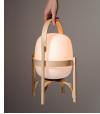

# Cesta Metálica

Miguel Milá. 1962 Table Lamps

### **Cesta Metálica** Miguel Milá. 1962 Table Lamps

This is an enhanced rendering of the metal version of the Cesta and has its own specific features. It comes with or without a leather handle, the smooth feel of which stands in stark contrast to the stern rigidity of the bars that gently house the opal-shaped globe that lacks an opening on top. A blend of the firm and the fragile.

## **General description:**

Stainless steel structure. White opal glass lampshade. Available with or without natural colour leather handle. Electric cable length: 2,25 m / 88.6"