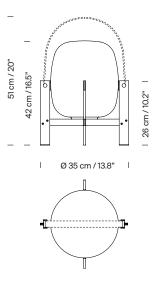

/ 5.1")

Light source not included. Dimmer included. Compatible with bulbs of the Energy efficiency class (E.E.C): A<sup>++</sup>... E. Suitable only for indoor use. Always use the light source recommended or equivalent.

Input voltaje : 100, 120, 230 Vac. (50 Hz / 60 Hz). According to destination.

### Approximate weight (unpacked):

Without leather: 5,1 kg / 11.24 lb With leather: 5,2 kg / 11.46 lb

#### **Regulations:**

CE UNE-EN 60598 UNE-EN 55015 UNE-EN 60529

UL Dry location only UL-153 E-352592

# Cesta Metálica

Miguel Milá. 1962 Table Lamps



#### Maintenance:

Clean with a smooth cloth. Do not use ammonia, solvents or abrasive cleaning products.

### Others:

The lamp is delivered in one package. The assembly instructions are delivered with the product.

## Model: sizes in cm



## Collection:

Table lamps







Cesta Batería

Cesta Metálica



Cestita Metálica

Wall lamps



Wally



Pendant lamps

Globo Cesta



Globo Cestita