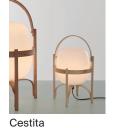

# Cesta Metálica

Miguel Milá. 1962 Table Lamps

### **Cesta Metálica** Miguel Milá. 1962 Table Lamps

This is an enhanced rendering of the metal version of the Cesta and has its own specific features. It comes with or without a leather handle, the smooth feel of which stands in stark contrast to the stern rigidity of the bars that gently house the opal-shaped globe that lacks an opening on top. A blend of the firm and the fragile.

## **General description:**

Stainless steel structure. White opal glass lampshade. Available with or without natural colour leather handle. Electric cable length: 2,25 m / 88.6"