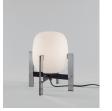

# Cesta Metálica

Miguel Milá. 1962 Table Lamps

### **Cesta Metálica** Miguel Milá. 1962 Table Lamps

This is an enhanced rendering of the metal version of the Cesta and has its own specific features. It comes with or without a leather handle, the smooth feel of which stands in stark contrast to the stern rigidity of the bars that gently house the opal-shaped globe that lacks an opening on top. A blend of the firm and the fragile.

## **General description:**

Stainless steel structure. White opal glass lampshade. Available with or without natural colour leather handle. Electric cable length: 2,25 m / 88.6"