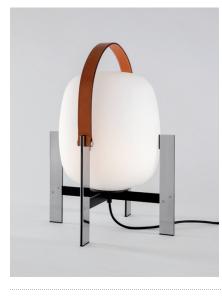

### **Cesta Metálica** Miguel Milá. 1962 Table Lamps

This is an enhanced rendering of the metal version of the Cesta and has its own specific features. It comes with or without a leather handle, the smooth feel of which stands in stark contrast to the stern rigidity of the bars that gently house the opal-shaped globe that lacks an opening on top. A blend of the firm and the fragile.

## **General description:**

Stainless steel structure. White opal glass lampshade. Available with or without natural colour leather handle. Electric cable length: 2,25 m / 88.6"