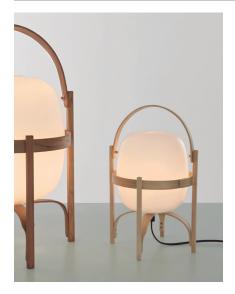

#### Cestita

Miguel Milá. 1962 Table Lamps

This is the smaller version of the Cesta. Both created over half a century ago, Cestita can house an opal-shaped globe and a white plastic one (that is more child resistant). Accordingly, it is offered at a sensibly more affordable price and maintains its firm structural simplicity, ideal for nomadic or child-centred settings.

#### **General description:**

Sumatran pine wood structure. White opal glass or white opal polyehtylene lampshade. Electric cable length: 1,40 m / 55.1"

## Cestita

Miguel Milá. 1962 Table Lamps