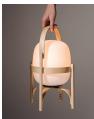

#### Cestita

Miguel Milá. 1962 Table Lamps

This is the smaller version of the Cesta. Both created over half a century ago, Cestita can house an opal-shaped globe and a white plastic one (that is more child resistant). Accordingly, it is offered at a sensibly more affordable price and maintains its firm structural simplicity, ideal for nomadic or child-centred settings.

## Cestita

Miguel Milá. 1962 Table Lamps