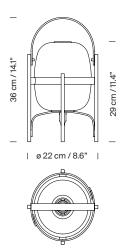

## Model: sizes in cm

#### **General description:**

Sumatran pine wood structure. White opal glass or white opal polyehtylene lampshade. Electric cable length: 1,40 m / 55.1"

## Approximate weight (unpacked):

1,1 kg / 2.4 lb