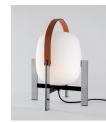

#### Cestita

Miguel Milá. 1962 Table Lamps

This is the smaller version of the Cesta. Both created over half a century ago, Cestita can house an opal-shaped globe and a white plastic one (that is more child resistant). Accordingly, it is offered at a sensibly more affordable price and maintains its firm structural simplicity, ideal for nomadic or child-centred settings.

## Cestita

Miguel Milá. 1962 Table Lamps