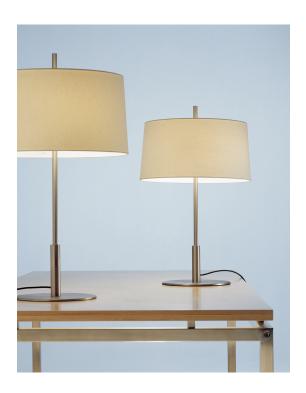

Diana is slender, sturdy and remarkably lucid. It is formed by a large central metal base which houses a shaft, the diameter of which gets thinner as it rises, supporting a white linen shade in a smooth cone-like shape that disperses the light of two bulbs arranged in such a way as to avoid shadows forming on the shade. Its appearance seamlessly strikes a balance between classicism and modernism both at home and in the office.

In keeping with the calling of their designers, all floor and table versions of the Diana series seek to conjure up "an image that is as timeless as can be".