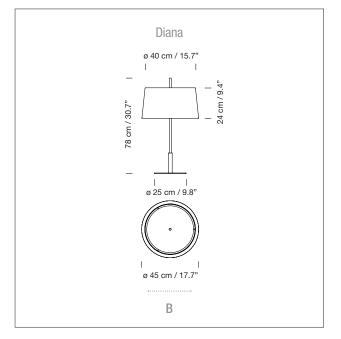

Diana is slender, sturdy and remarkably lucid. It is formed by a large central metal base which houses a shaft, the diameter of which gets thinner as it rises, supporting a white linen shade in a smooth cone-like shape that disperses the light of two bulbs arranged in such a way as to avoid shadows forming on the shade. Its appearance seamlessly strikes a balance between classicism and modernism both at home and in the office.

## APPROXIMATE WEIGHT (unpacked)

(A) Diana Menor: 3,8 kg / 8.3 lb (B) Diana: 4 kg / 8.8 lb