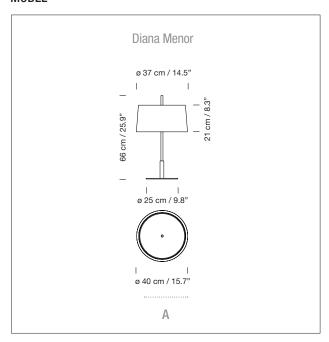

## APPROXIMATE WEIGHT (unpacked)

(A) Diana Menor: 3,8 kg / 8.3 lb (B) Diana: 4 kg / 8.8 lb