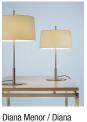

# **Diana Menor/Diana**

Federico Correa, Alfonso Milá, Miguel Milá, 1995 Table lamps

Treasured architect duo Federico Correa and Alfonso Milá once again enlisted the help of Alfonso's younger brother and designer Miguel Milá in order to tackle the lighting in the new official office of the erstwhile mayor of Olympic Barcelona Pascual Maragall. The administrative centre would also be frequented by a large body of the international political community and was in urgent need of a revamp that would showcase the excellent standard of Barcelona design on the world stage. Santa & Cole produced the original lamps and in 1995 the company began the company embarked on limited production of this superbly austere series of lamps.

Diana is slender, sturdy and remarkably lucid. It is formed by a large central metal base which houses a shaft, the diameter of which gets thinner as it rises, supporting a white linen shade in a smooth cone-like shape that disperses the light of two bulbs arranged in such a way as to avoid shadows forming on the shade. Its appearance seamlessly strikes a balance between classicism and modernism both at home and in the office.