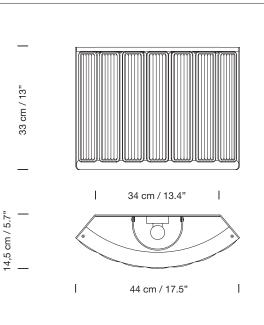

source not included. Compatible with bulbs of the Energy efficiency class (E.E.C): A++... E. Lamp suitable only for indoor use. Always use the light source recommended or equivalent.

Input voltaje: 100, 120, 230 Vac. (50 Hz / 60 Hz) According to destination.

New wall version of the famous Estadio lamp. A circular section with the same Herculean solidity of the metal structure which holds the glass blocks that filter its inner light, providing ideal lighting for large spaces.

#### **APPROXIMATE WEIGHT** (without packaging)

11 kg / 24.25 lb

# SANTA & COLE

## REGULATIONS

C€
IP 20
UNE-EN 60598
UNE-EN 55015
UNE-EN 60529

€ Non-class 2 Dry location only UL-1598 E-353545

#### MAINTENANCE

Clean with a smooth cloth. Do not use ammonia, solvents or abrasive cleaning products..

#### MODEL



**OTHERS** 

The lamp is delivered in different packages.

The assembly instructions are delivered with the product.

# Collection

## Hanging lamps



Estadio



Línea Estadio