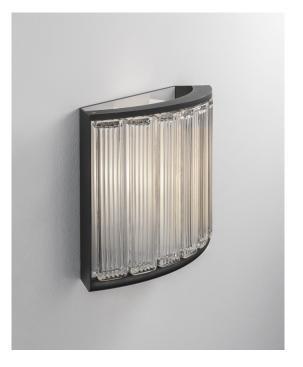

# Estadio Wall Lamp Miguel Milá, 2015

Wall lamps

#### **GENERAL DESCRIPTION**

Black metal structure with white matte reflector. 7 glass block shades. Diffuser in white translucent engineering plastic. Suitable for Outlet Box (UL market).

Input voltaje: 100, 120, 230 Vac. (50 Hz / 60 Hz) According to destination.

New wall version of the famous Estadio lamp. A circular section with the same Herculean solidity of the metal structure which holds the glass blocks that filter its inner light, providing ideal lighting for large spaces.