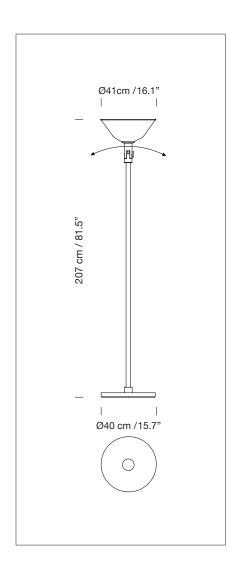

# **GATCPAC**

Josep Torres Clavé, 1931 Floor Lamp

Indirect floodlight with an adjustable shade, expressing the usefulness of machines to human life. A worldly object made entirely of aluminium and giving off a taste of history.

#### **GENERAL DESCRIPTION**

Metal polished aluminium structure with adjustable lampshade. Electric cable length: 2m / 78.7"