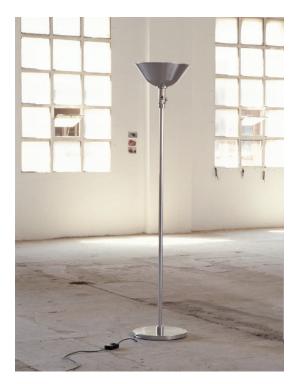

# **GATCPAC**

Josep Torres Clavé, 1931 Floor Lamp

Indirect floodlight with an adjustable shade, expressing the usefulness of machines to human life. A worldly object made entirely of aluminium and giving off a taste of history.

#### **GENERAL DESCRIPTION**

Metal polished aluminium structure with adjustable lampshade. Electric cable length: 2m / 78.7"