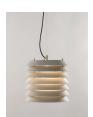

The Maija collection is an expression of the feeling of light that is common in the cities of the Baltic: from the inside out. Tapiovaara conceived a column of small metal superimposed discs from which the light hangs out from a shimmering honeycomb, shrouded in warm life. The tripod on which the structure rests and the recesses that allow the light to disperse upwards are particularly striking. The discs were originally in a light pink colour, subsequently white was produced and nowadays Santa & Cole offers both alternatives.

#### **GENERAL DESCRIPTION**

Metallic lampshade finished in matte white. Brass legs finished in matte. Diffuser in white translucent methacrylate. Electric cable length: 3 m / 118.1"

## Table lamp

Floor lamp

Pendant lamp

Maija 15 / 30