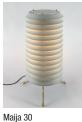

The Maija collection is an expression of the feeling of light that is common in the cities of the Baltic: from the inside out. Tapiovaara conceived a column of small metal superimposed discs from which the light hangs out from a shimmering honeycomb, shrouded in warm life. The tripod on which the structure rests and the recesses that allow the light to disperse upwards are particularly striking. The discs were originally in a light pink colour, subsequently white was produced and nowadays Santa & Cole offers both alternatives.

#### **GENERAL DESCRIPTION**

Metallic lampshade finished in matte white. Brass legs finished in matte. Diffuser in white translucent methacrylate. Electric cable length: 3 m / 118.1"

## Table lamp

Floor lamp

Pendant lamp

Maija 15 / 30