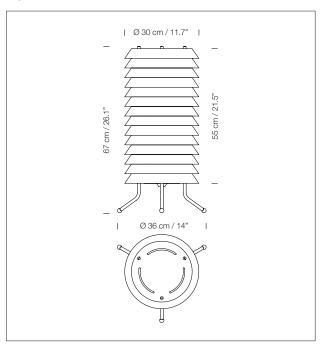

The Maija collection is an expression of the feeling of light that is common in the cities of the Baltic: from the inside out. Tapiovaara conceived a column of small metal superimposed discs from which the light hangs out from a shimmering honeycomb, shrouded in warm life. The tripod on which the structure rests and the recesses that allow the light to disperse upwards are particularly striking. The discs were originally in a light pink colour, subsequently white was produced and nowadays Santa & Cole offers both alternatives.

#### **GENERAL DESCRIPTION**

Metallic lampshade finished in matte white. Brass legs finished in matte. Diffuser in white translucent methacrylate. Electric cable length: 3 m / 118.1"