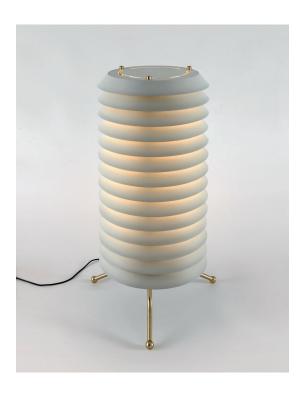

The Maija collection is an expression of the feeling of light that is common in the cities of the Baltic: from the inside out. Tapiovaara conceived a column of small metal superimposed discs from which the light hangs out from a shimmering honeycomb, shrouded in warm life. The tripod on which the structure rests and the recesses that allow the light to disperse upwards are particularly striking. The discs were originally in a light pink colour, subsequently white was produced and nowadays Santa & Cole offers both alternatives.

#### **GENERAL DESCRIPTION**

Metallic lampshade finished in matte white. Brass legs finished in matte. Diffuser in white translucent methacrylate. Electric cable length: 3 m / 118.1"