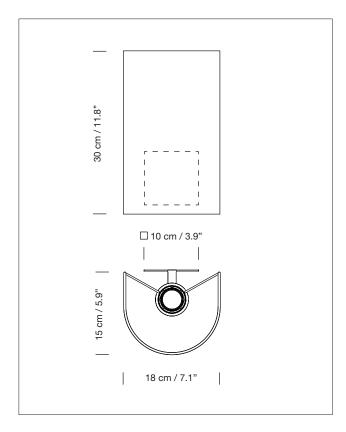

## **GENERAL DESCRIPTION**

Chrome-plated structure. White linen lampshade. Suitable for Outlet Box (UL Market).

#### LIGHT SOURCE

Recommended light sources: LED bulb: 8 W Compact fluorescent: 11 W Incandescent: Max. 60 W E27 - E26 (Max. hgt. 105 mm / 4.1") Light source not included.
Compatible with bulbs of the
Energy efficiency class (E.E.C):
A++... E.
Lamp suitable only for indoor use.
Always use the light source recommended or equivalent.