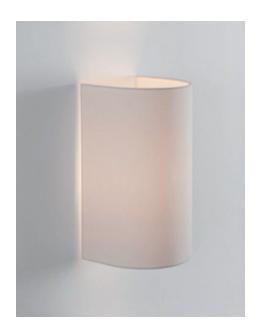

# Singular

Miguel Milá 2000

Wall lamp

A wall lamp as subtle as a veil of light, with the typical geometrical simplicity of this pioneer of Spanish design.

## **GENERAL DESCRIPTION**

Chrome-plated structure. White linen lampshade. Suitable for Outlet Box (UL Market).