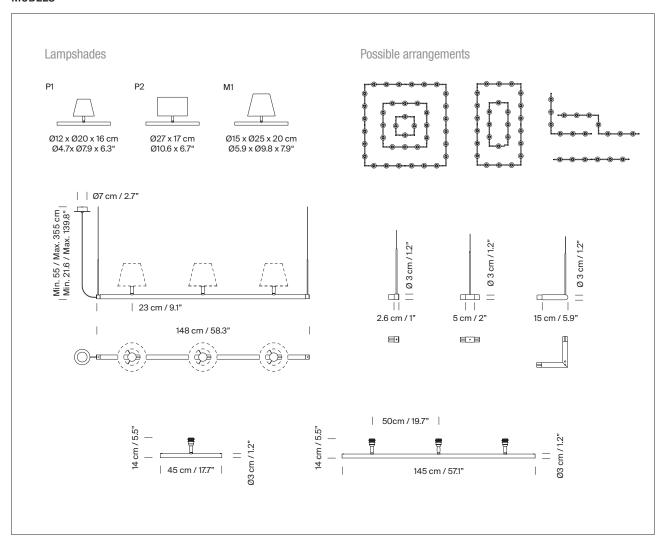

#### **GENERAL DESCRIPTION**

Satin nickel tubular structure with natural beech wood supports for 1 or 3 lampshades.

3 lampshade options: P1, P2 y M1

S&C satin nickel metallic ceiling plate. Suitable for side entry adaptor. Maximum 1200 W per line (6A). One connection per line.

Junction Box adaptor included Ø 11,7 cm / 4.6" (UL market). Electric cable length: 3 m / 118.1"

Stitched beige parchment P1, P2, M1 Natural ribbon P1, P2, M1

Red-amber ribbon P1. M1 Black ribbon

P1, M1

Terracotta Raw Color ribbon P1. M1 Green Raw Color ribbon P1, M1 Mustard Raw Color ribbon P1. M1 White linen P2, M1

### **APPROXIMATE WEIGHT** (unpacked)

Weight structure for 3 lampshades (without lampshade):  $2.7\ kg\ /\ 5.9\ lb$ Weight structure for 18 lampshades (without lampshade) 13 kg / 29 lb