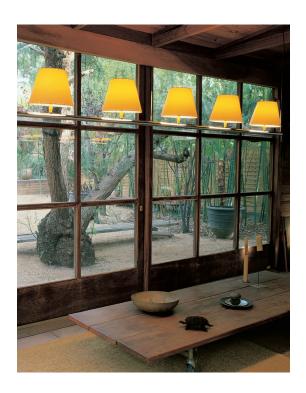

# Sistema Fonda

Gabriel Ordeig, 1990

Pendant lamps

In the early 1990s, artist, designer and Santa & Cole founder Gabriel Ordeig Cole was commissioned to design the lighting for a large restaurant -Fonda Europa in Granollers (Barcelona). The aim was to achieve a pleasant, consistent colouration to accompany diners' conversations under excellent lighting. And this was the result that was ultimately implemented. Through the use of segments of one or three shades, and three types of connectors between them (the final part, an intermediate straight connector and a connector at a 90° angle) an entire lighting system is arranged, based on linear tube structures on which varying types of shades may be placed.

The Sistema Fonda, with small and medium-size ribbon, cardboard and white linen shades, all supported by brief ossicles of natural beech, provides extraordinarily lavish lighting and bears a highly contemporary appearance in serving a hugely classical purpose: hanging structures that irradiate light from a recurring array of lamps. A remarkable exercise in amalgamation, conferring all planners with a wealth of freedom.