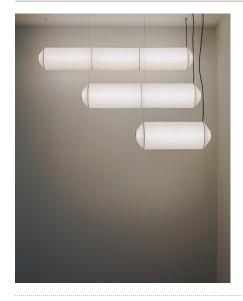

#### **Tekiò Horizontal**

Anthony Dickens. 2017 Pendant lamps

Tekiò ('adaptation' in Japanese) consists of a lighting system based on LED wstructures covered with paper modules. By combining various modules, Tekiò presents vertical pendant lamps, horizontal lines and circles.

In its design Anthony Dickens was inspired by the traditional Japanese paper lantern that is ubiquitous throughout Asia, and in its production Santa & Cole has worked with some of Japan's best craftsmen, combining traditional processes, high quality materials and new technologies.

Paper is a ductile, even malleable material; its folds makes it more resistant and time alters and improves its translucence.