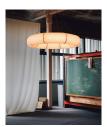

#### **Tekiò Horizontal**

Anthony Dickens. 2017 Pendant lamps

Tekiò ('adaptation' in Japanese) consists of a lighting system based on LED wstructures covered with paper modules. By combining various modules, Tekiò presents vertical pendant lamps, horizontal lines and circles.

In its design Anthony Dickens was inspired by the traditional Japanese paper lantern that is ubiquitous throughout Asia, and in its production Santa & Cole has worked with some of Japan's best craftsmen, combining traditional processes, high quality materials and new technologies.

Paper is a ductile, even malleable material; its folds makes it more resistant and time alters and improves its translucence.

# General description:

White S&C metal structure with matte finish.

Washi Japanese paper shade.

2 options of white S&C metal canopy with power supply incorporated: circular or rectangular.

Suitable for dimming 1-10V. (Not included external dimmer switch 1-10V).