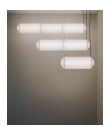

#### **Tekiò Horizontal**

Anthony Dickens. 2017 Pendant lamps

Tekiò ('adaptation' in Japanese) consists of a lighting system based on LED wstructures covered with paper modules. By combining various modules, Tekiò presents vertical pendant lamps, horizontal lines and circles.

# General description:

White S&C metal structure with matte finish.

Washi Japanese paper shade.

2 options of white S&C metal canopy with power supply incorporated: circular or rectangular.

Suitable for dimming 1-10V. (Not included external dimmer switch 1-10V).

### Models: Tekiò Horizontal