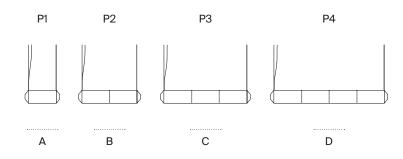

## Approximate weight (unpacked):

(A) Tekiò Horizontal P1: 3 Kg / 6.6 lb (B) Tekiò Horizontal P2: 4,5 Kg / 9.9 lb (C) Tekiò Horizontal P3: 6 Kg / 13.2 lb (D) Tekiò Horizontal P4: 7,5 Kg / 16.5 lb