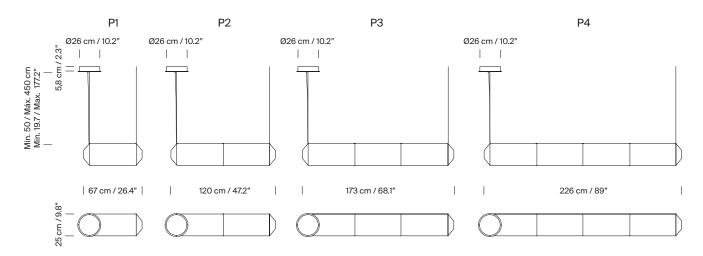

### Models: Tekiò Horizontal

### Circular canopy

## Approximate weight (unpacked):

(A) Tekiò Horizontal P1: 3 Kg / 6.6 lb (B) Tekiò Horizontal P2: 4,5 Kg / 9.9 lb (C) Tekiò Horizontal P3: 6 Kg / 13.2 lb (D) Tekiò Horizontal P4: 7,5 Kg / 16.5 lb