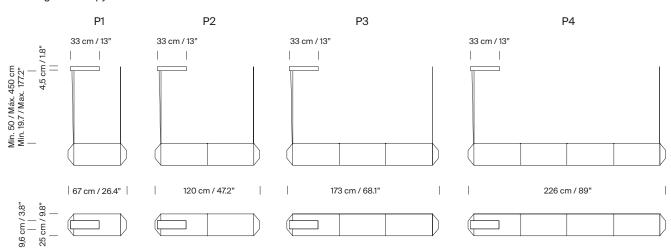

### Models: Tekiò Horizontal

## Rectangular canopy

Anthony Dickens. 2017 Pendant lamps

## Approximate weight (unpacked):

(A) Tekiò Horizontal P1: 3 Kg / 6.6 lb (B) Tekiò Horizontal P2: 4,5 Kg / 9.9 lb (C) Tekiò Horizontal P3: 6 Kg / 13.2 lb (D) Tekiò Horizontal P4: 7,5 Kg / 16.5 lb