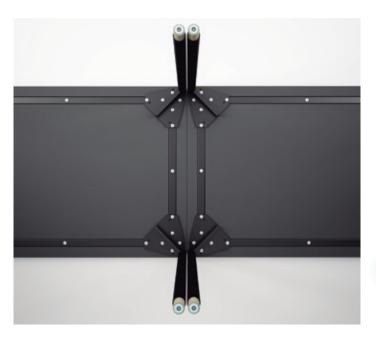

### Technical description:

Board: MDF over 22 mm soft coated melamine, finished on all 4 sides with ABS 2 mm and 35mm diameter radial edges. Panels 1200 mm long reinforced above with steel profiles with U-shaped section. Available in the following sizes:

- -1500x750
- -1200x600
- -750x750
- -600x600

600x600mm.

1200x600mm with two reinforcing profiles.

750x750mm.

1500x750mm with four reinforcing profiles.

Legs: Round steel tube with a diameter of 35mm with polyester paint. These legs form together a homogeneous board ridge below the wing, which attached to the steel pipe is screwed to the board and, in the case of lead, the reinforcing profiles of the boards.