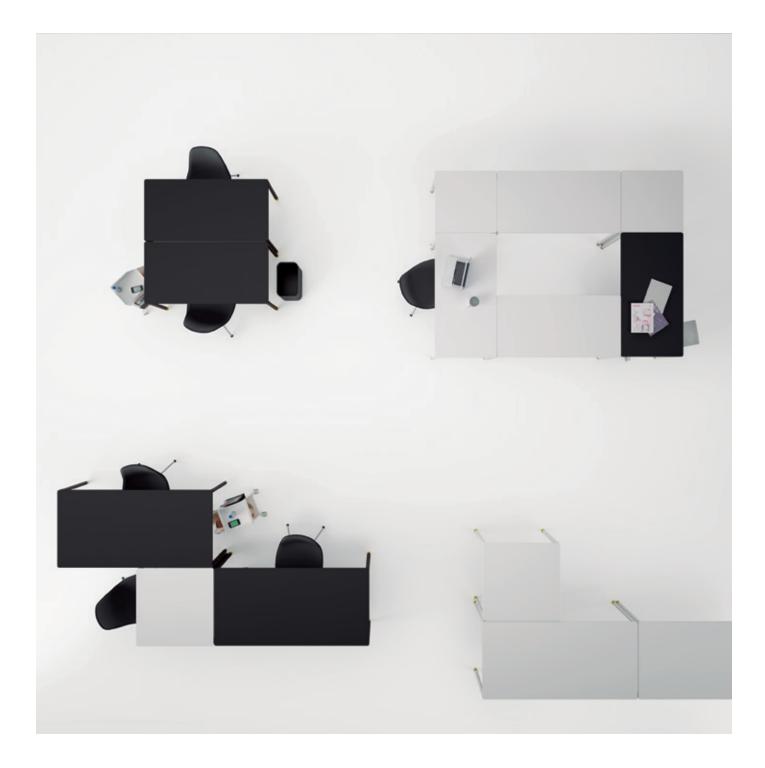

# General description:

Set of tables designed to be combined between them being able to make different floor dispositions for offices where versatility is necessary. Melamine DM tabletop, steel legs and aluminum feet.

### Technical description:

Board: MDF over 22 mm soft coated melamine, finished on all 4 sides with ABS 2 mm and 35mm diameter radial edges. Panels 1200 mm long reinforced above with steel profiles with U-shaped section. Available in the following sizes:

- -1500x750
- -1200x600
- -750x750
- -600x600

600x600mm.

1200x600mm with two reinforcing profiles.

750x750mm.

1500x750mm with four reinforcing profiles.

Legs: Round steel tube with a diameter of 35mm with polyester paint. These legs form together a homogeneous board ridge below the wing, which attached to the steel pipe is screwed to the board and, in the case of lead, the reinforcing profiles of the boards.