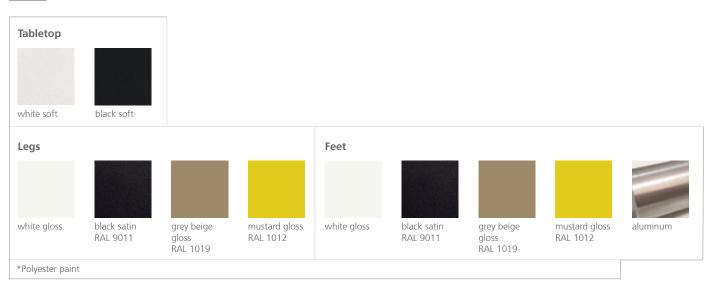

200x600mm with two reinforcing profiles.

750x750mm.

1500x750mm with four reinforcing profiles.

Legs: Round steel tube with a diameter of 35mm with polyester paint. These legs form together a homogeneous board ridge below the wing, which attached to the steel pipe is screwed to the board and, in the case of lead, the reinforcing profiles of the boards.



Feet: The height adjustment feature in the table, is a solid aluminum of 30mm in diameter with a natural finish or painted with polyester, it includes PTFE plugs to protect the table and floor.





Casters: Industrial casters with a diameter of 60 mm with a brake, each supports a maximum weight of 50kg. Stamped steel structure with a zinc finish and a heavy-duty rubber injected on a polyamide core in a gray finish.







# Finishes:



Consult for special dimensions or any other modification.

## Maintenance:

-Polyester Paint:

For dry dirt (dust), use a damp cloth. For greasy/oily stains (fingerprints), wipe with a sponge with water and dishwashing liquid. Rinse with a damp cloth. Avoid using products containing solvents and/or pure ethyl alcohol.

 $\hbox{-} Aluminium\hbox{-}metal\hbox{-}glass\hbox{-}melamine\hbox{-}plastic:$ 

We recommend using normal cleaning products for delicate surfaces. Alcohol, solvents and abrasive agents must be avoided.