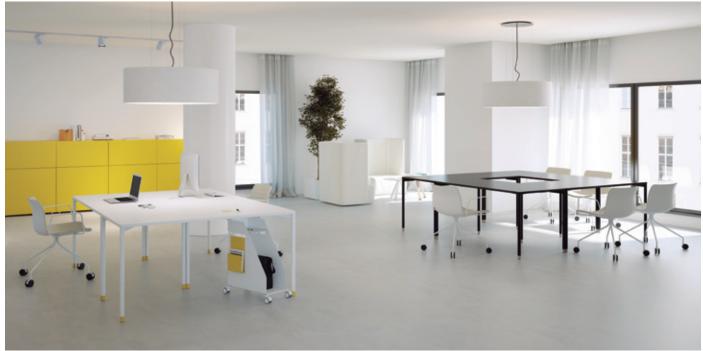

# General description:

Set of tables designed to be combined between them being able to make different floor dispositions for offices where versatility is necessary. Melamine DM tabletop, steel legs and aluminum feet.

### Technical description:

Board: MDF over 22 mm soft coated melamine, finished on all 4 sides with ABS 2 mm and 35mm diameter radial edges. Panels 1200 mm long reinforced above with steel profiles with U-shaped section. Available in the following sizes:

- -1500x750
- -1200x600
- -750x750
- -600x600

600x600mm.

1200x600mm with two reinforcing profiles.

750x750mm.

1500x750mm with four reinforcing profiles.

Legs: Round steel tube with a diameter of 35mm with polyester paint. These legs form together a homogeneous board ridge below the wing, which attached to the steel pipe is screwed to the board and, in the case of lead, the reinforcing profiles of the boards.