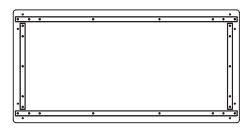

### Technical description:

Board: MDF over 22 mm soft coated melamine, finished on all 4 sides with ABS 2 mm and 35mm diameter radial edges. Panels 1200 mm long reinforced above with steel profiles with U-shaped section. Available in the following sizes:

- -1500x750
- -1200x600
- -750x750
- -600x600

600x600mm.

1200x600mm with two reinforcing profiles.

750x750mm.

1500x750mm with four reinforcing profiles.

Legs: Round steel tube with a diameter of 35mm with polyester paint. These legs form together a homogeneous board ridge below the wing, which attached to the steel pipe is screwed to the board and, in the case of lead, the reinforcing profiles of the boards.