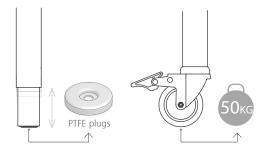

Feet: The height adjustment feature in the table, is a solid aluminum of 30mm in diameter with a natural finish or painted with polyester, it includes PTFE plugs to protect the table and floor.

Casters: Industrial casters with a diameter of 60 mm with a brake, each supports a maximum weight of 50kg. Stamped steel structure with a zinc finish and a heavy-duty rubber injected on a polyamide core in a gray finish.