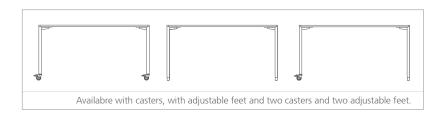

Feet: The height adjustment feature in the table, is a solid aluminum of 30mm in diameter with a natural finish or painted with polyester, it includes PTFE plugs to protect the table and floor.

Casters: Industrial casters with a diameter of 60 mm with a brake, each supports a maximum weight of 50kg. Stamped steel structure with a zinc finish and a heavy-duty rubber injected on a polyamide core in a gray finish.