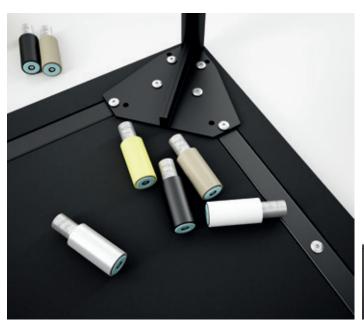

Feet: The height adjustment feature in the table, is a solid aluminum of 30mm in diameter with a natural finish or painted with polyester, it includes PTFE plugs to protect the table and floor.

Casters: Industrial casters with a diameter of 60 mm with a brake, each supports a maximum weight of 50kg. Stamped steel structure with a zinc finish and a heavy-duty rubber injected on a polyamide core in a gray finish.