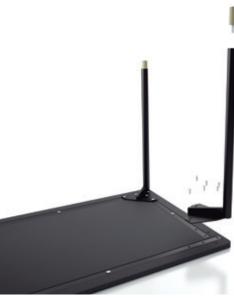

- -1500x750
- -1200x600
- -750x750
- -600x600

600x600mm.

1200x600mm with two reinforcing profiles.

750x750mm.

1500x750mm with four reinforcing profiles.

Legs: Round steel tube with a diameter of 35mm with polyester paint. These legs form together a homogeneous board ridge below the wing, which attached to the steel pipe is screwed to the board and, in the case of lead, the reinforcing profiles of the boards.

Feet: The height adjustment feature in the table, is a solid aluminum of 30mm in diameter with a natural finish or painted with polyester, it includes PTFE plugs to protect the table and floor.

Casters: Industrial casters with a diameter of 60 mm with a brake, each supports a maximum weight of 50kg. Stamped steel structure with a zinc finish and a heavy-duty rubber injected on a polyamide core in a gray finish.