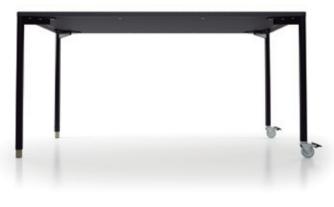

# General description:

Set of tables designed to be combined between them being able to make different floor dispositions for offices where versatility is necessary. Melamine DM tabletop, steel legs and aluminum feet.

- -1500x750
- -1200x600
- -750x750
- -600x600

600x600mm.

1200x600mm with two reinforcing profiles.

750x750mm.

1500x750mm with four reinforcing profiles.

Legs: Round steel tube with a diameter of 35mm with polyester paint. These legs form together a homogeneous board ridge below the wing, which attached to the steel pipe is screwed to the board and, in the case of lead, the reinforcing profiles of the boards.

Feet: The height adjustment feature in the table, is a solid aluminum of 30mm in diameter with a natural finish or painted with polyester, it includes PTFE plugs to protect the table and floor.

Casters: Industrial casters with a diameter of 60 mm with a brake, each supports a maximum weight of 50kg. Stamped steel structure with a zinc finish and a heavy-duty rubber injected on a polyamide core in a gray finish.