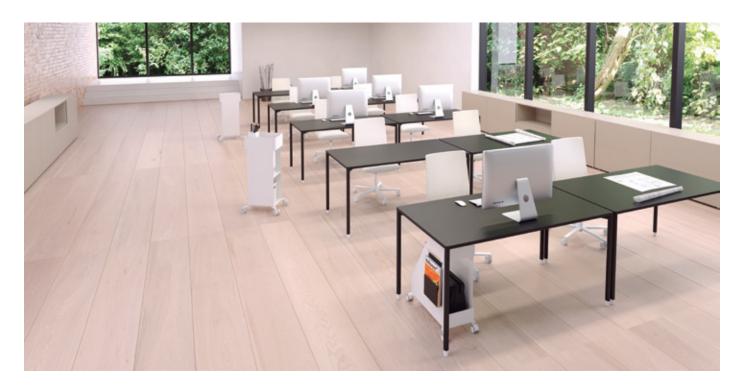

# General description:

Set of tables designed to be combined between them being able to make different floor dispositions for offices where versatility is necessary. Melamine DM tabletop, steel legs and aluminum feet.

### Technical description:

Board: MDF over 22 mm soft coated melamine, finished on all 4 sides with ABS 2 mm and 35mm diameter radial edges. Panels 1200 mm long reinforced above with steel profiles with U-shaped section. Available in the following sizes:

- -1500x750
- -1200x600
- -750x750
- -600x600

600x600mm.

1200x600mm with two reinforcing profiles.

750x750mm.

1500x750mm with four reinforcing profiles.

Legs: Round steel tube with a diameter of 35mm with polyester paint. These legs form together a homogeneous board ridge below the wing, which attached to the steel pipe is screwed to the board and, in the case of lead, the reinforcing profiles of the boards.