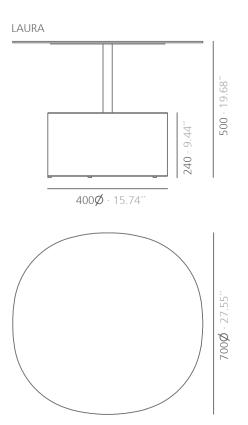

Designer: Mermelada Estudio

Technical description:

Material: Aluminum and Steel.

Dimensions: Ø700x500mm Ø27.55"x19.68"

SI units: mm and inches