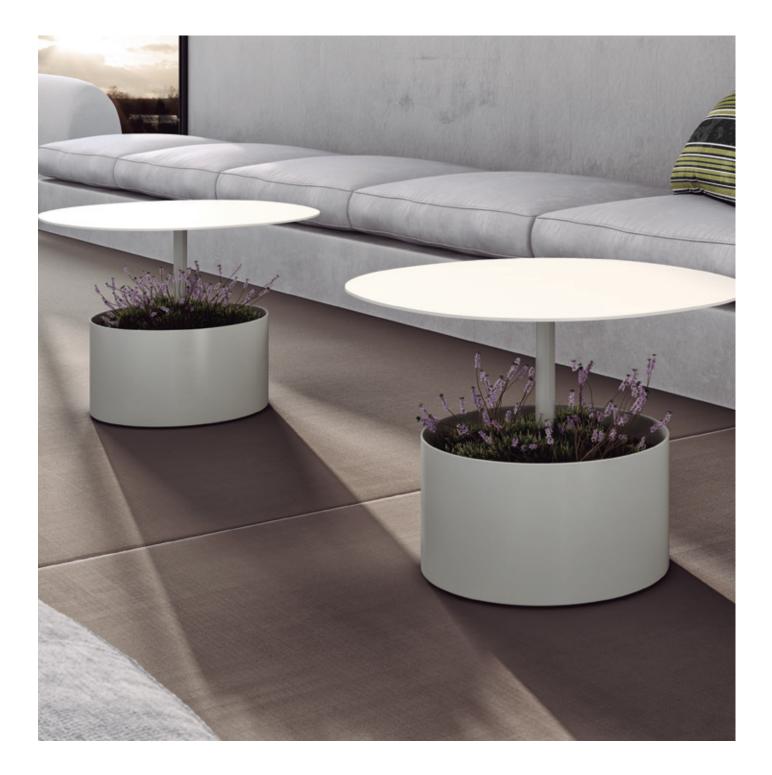

## General description:

Laura is the systsmetornic table more versatule and functional we have created. This little table has so many possibilities as you can imagine. We like to see it on a chill out, in a waiting room... where do you fancy it?

Designer: Mermelada Estudio

Technical description:

Material: Aluminum and Steel.

Dimensions: Ø700x500mm Ø27.55"x19.68"

SI units: mm and inches