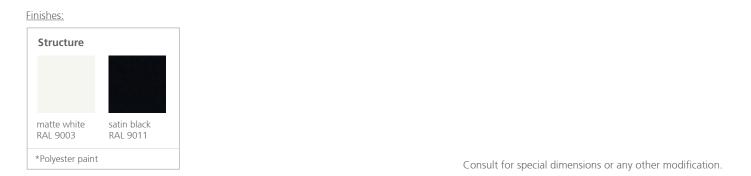

## Maintenance:

-Polyester Paint:

For dry dirt (dust), use a damp cloth. For greasy/oily stains (fingerprints), wipe with a sponge with water and dishwashing liquid. Rinse with a damp cloth. Avoid using products containing solvents and/or pure ethyl alcohol.