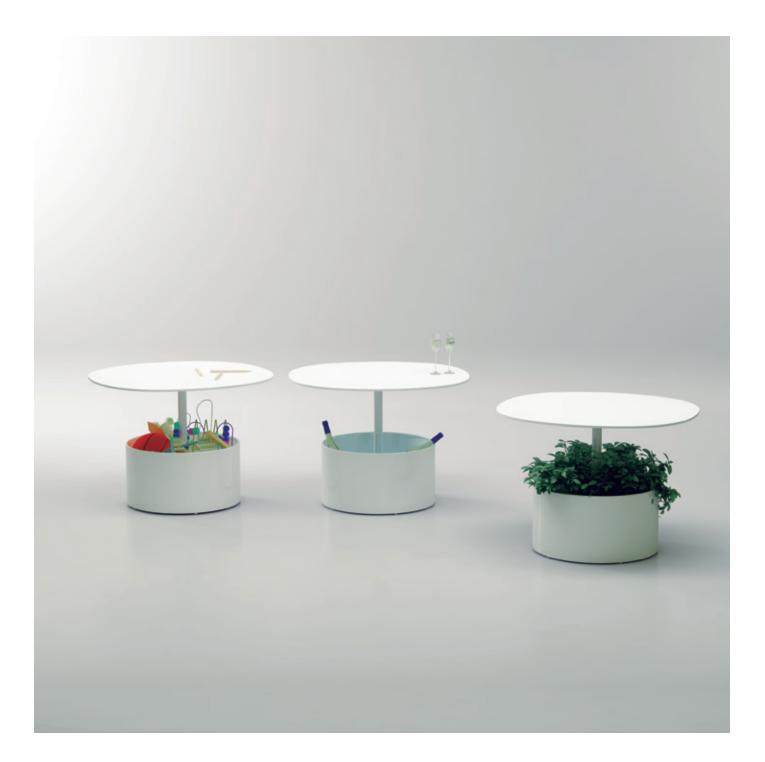

## General description:

Laura is the systsmetornic table more versatule and functional we have created. This little table has so many possibilities as you can imagine. We like to see it on a chill out, in a waiting room... where do you fancy it?

Designer: Mermelada Estudio

Technical description:

Material: Aluminum and Steel.

Dimensions: Ø700x500mm Ø27.55"x19.68"

SI units: mm and inches