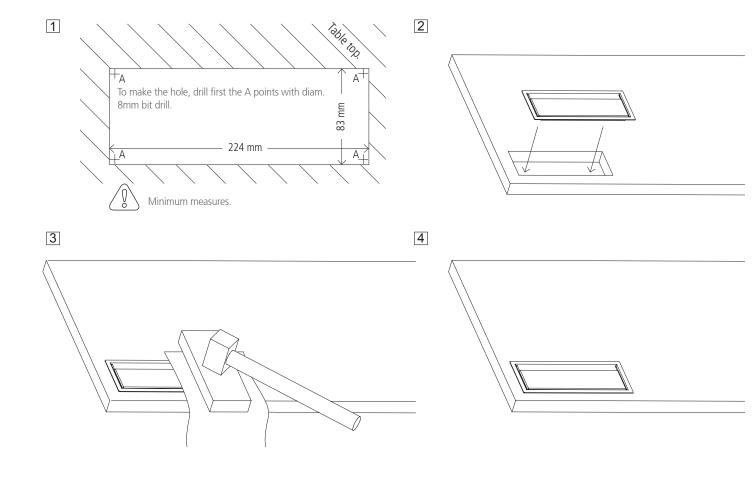

## Technical description:

Its installation requires to open a rectangular hole in the table top. The frame incorporates saw teeth allowing a better fixation of the cable grommets.

Material: Steel Dimensions: 100x240mm 3.94x9.45"