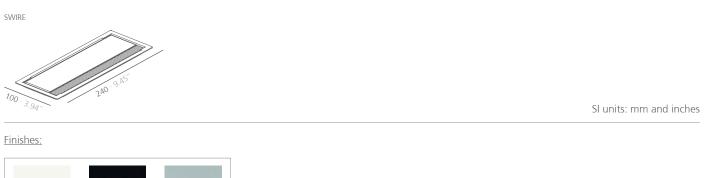

## Technical description:

Its installation requires to open a rectangular hole in the table top. The frame incorporates saw teeth allowing a better fixation of the cable grommets.

Material: Steel Dimensions: 100x240mm 3.94x9.45"

Consult for special dimensions or any other modification.