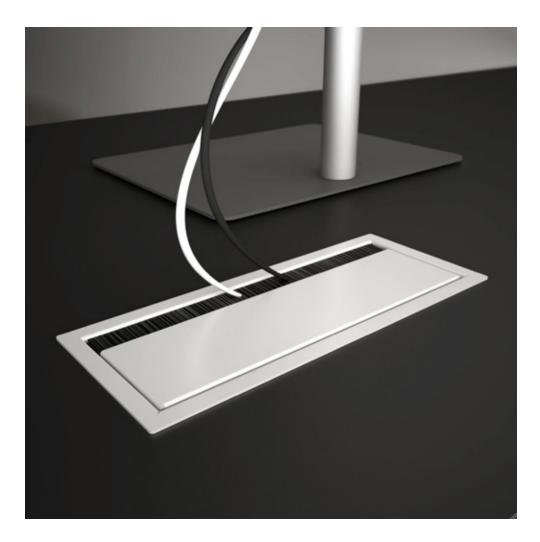

## Technical description:

The SWIRE Cable grommets is part of the "office set" Systemtronic, several accessories that ensure the organization of the elements in office workspaces. SWIRE allows to pass cables through the tabletop as a window. Manufactured in metal plate and available in white, black and aluminum.

## Technical description:

Its installation requires to open a rectangular hole in the table top. The frame incorporates saw teeth allowing a better fixation of the cable grommets.

Material: Steel Dimensions: 100x240mm 3.94x9.45"