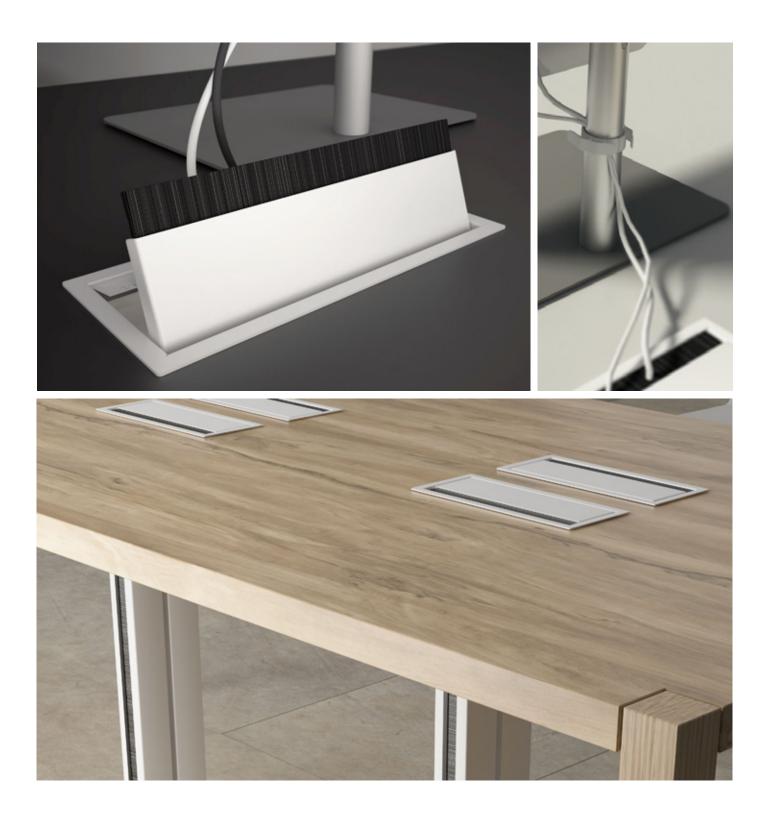

## Technical description:

The SWIRE Cable grommets is part of the "office set" Systemtronic, several accessories that ensure the organization of the elements in office workspaces. SWIRE allows to pass cables through the tabletop as a window. Manufactured in metal plate and available in white, black and aluminum.

## Technical description:

Its installation requires to open a rectangular hole in the table top. The frame incorporates saw teeth allowing a better fixation of the cable grommets.

Material: Steel Dimensions: 100x240mm 3.94x9.45"