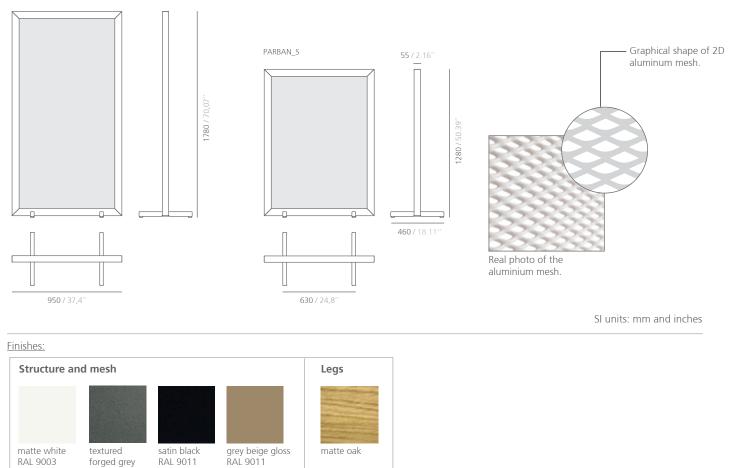

## Dimensions:

```
PARBAN_L: 950x460X1780 mm 37.40"x18.11"x70.07"
PARBAN_S: 950x460X1280 mm 37.40"x18.11"x50.39"
```

Maintenance:

\*Polyester paint

-Wood:

We recommend using a cloth or cleaning products for natural wood. Avoid using products containing solvents and/or alcohol.

## Material:

Structure: Extruded aluminium profile.

Expanded mesh: Aluminium. Legs: two galvanized steel platens covered with natural oak wood.

-Aluminium-metal-glass-melamine-plastic:

We recommend using normal cleaning products for delicate surfaces. Alcohol, solvents and abrasive agents must be avoided.

Consult for special dimensions or any other modification.