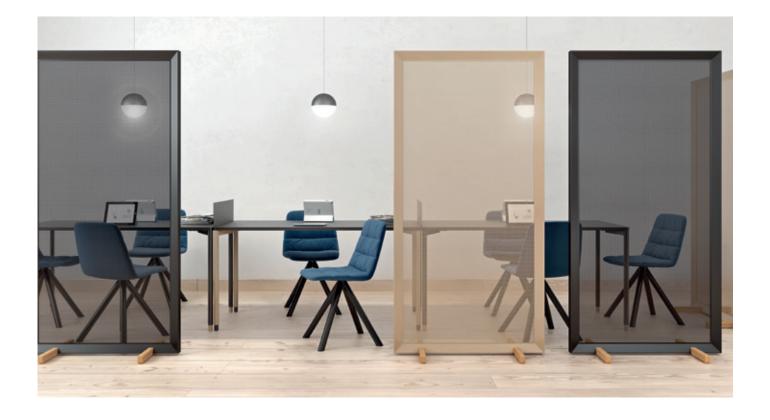

## General description:

Elegant and minimalist metallic room divider with oak feet, composed by rectangular structure of triangular section which frames a metal mesh. Available in different colors and sizes.

Designer: Víctor Carrasco.