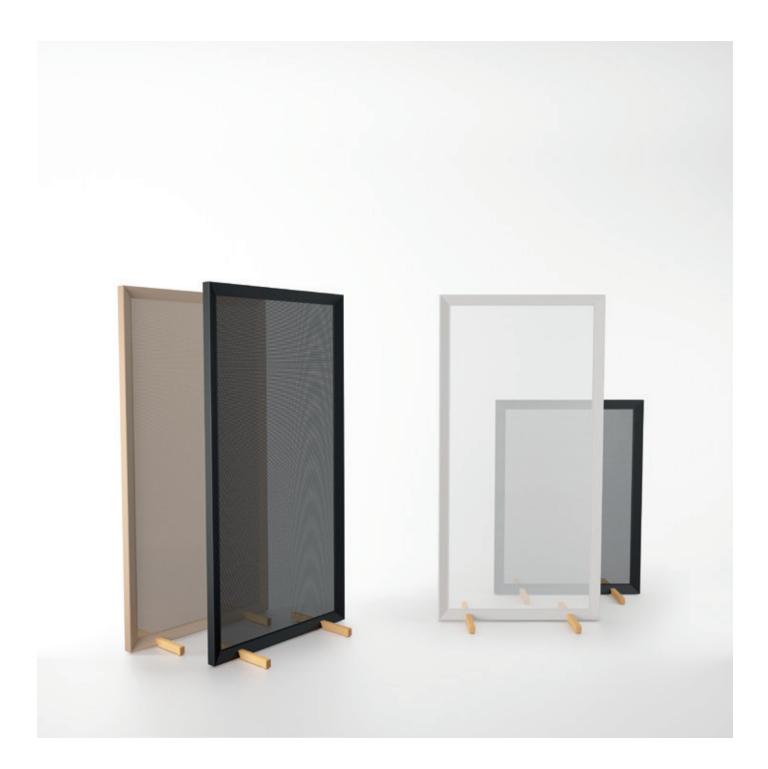

## General description:

Elegant and minimalist metallic room divider with oak feet, composed by rectangular structure of triangular section which frames a metal mesh. Available in different colors and sizes.

## Material:

Structure: Extruded aluminium profile.

Expanded mesh: Aluminium. Legs: two galvanized steel platens covered with natural oak wood.

## Dimensions:

```
PARBAN_L: 950x460X1780 mm 37.40"x18.11"x70.07"
PARBAN_S: 950x460X1280 mm 37.40"x18.11"x50.39"
```

Maintenance:

\*Polyester paint

-Wood:

We recommend using a cloth or cleaning products for natural wood. Avoid using products containing solvents and/or alcohol.