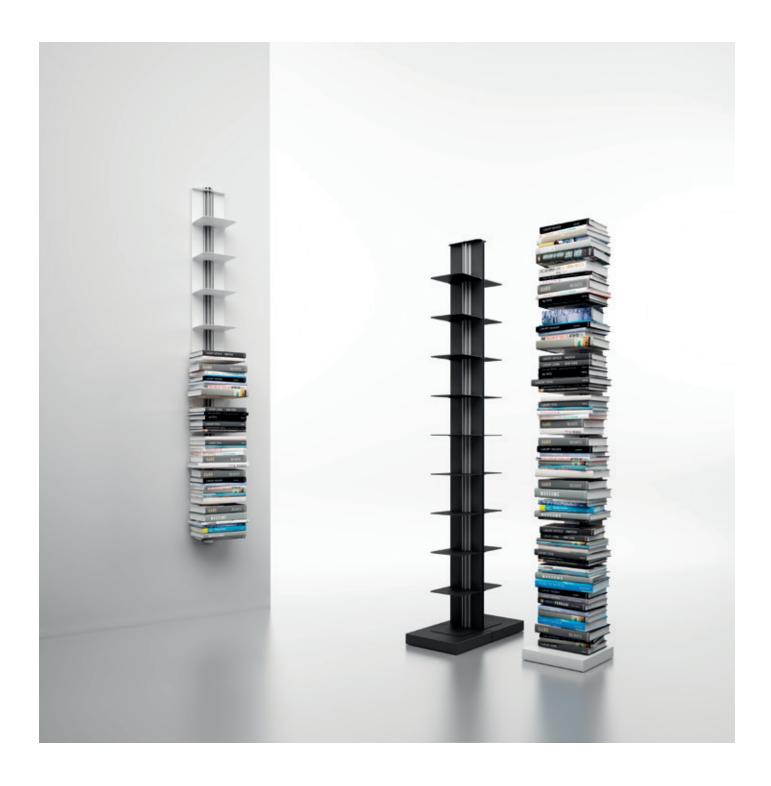

# General description:

Usio shelving collection stands out for its clean and elegant line in all versions, perfect for small spaces. Bookcase formed by an aluminium column with an anodized silver matt finish and painted steel shelves.

#### Technical description:

SINGLE WALL HANGED ·Material:

Shelves: Steel.

Central structure: Aluminum. Dimensions: 155x159x1637mm

6.1x6.26x64.45"

SINGLE WITH BASE

·Material:

Shelves and base: Steel. Central structure: Aluminum. Dimensions: 251x248x1639mm

9.88x9.76x64.53"

DOUBLE WITH BASE

·Material:

Shelves and base: Steel. Central structure: Aluminum. Dimensions: 502x248x1639mm

19.76x9.76x64.63

SI units: mm and inches