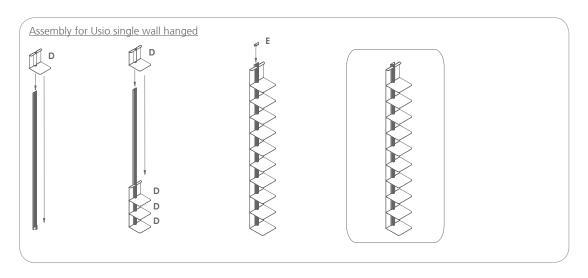

#### Technical description:

SINGLE WALL HANGED ·Material:

Shelves: Steel.

Central structure: Aluminum. Dimensions: 155x159x1637mm

6.1x6.26x64.45"

SINGLE WITH BASE

·Material:

Shelves and base: Steel. Central structure: Aluminum. Dimensions: 251x248x1639mm