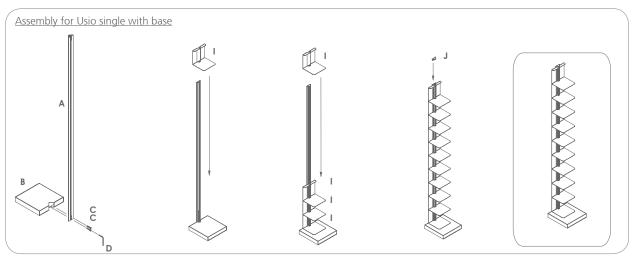

#### Technical description:

SINGLE WALL HANGED ·Material:

Shelves: Steel.

Central structure: Aluminum. Dimensions: 155x159x1637mm

6.1x6.26x64.45"

SINGLE WITH BASE

·Material:

Shelves and base: Steel. Central structure: Aluminum. Dimensions: 251x248x1639mm