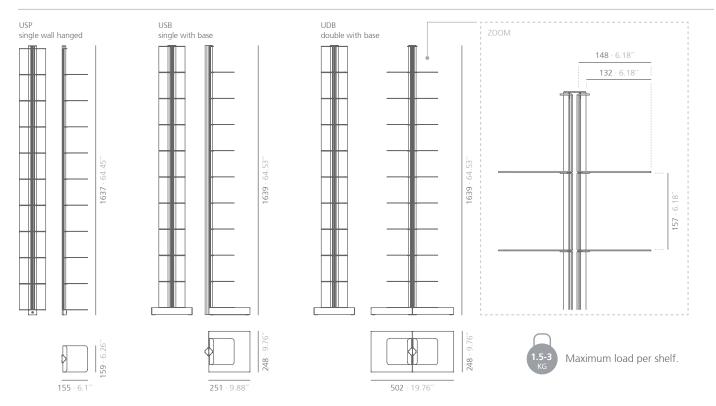

#### Technical description:

SINGLE WALL HANGED ·Material:

Shelves: Steel.

Central structure: Aluminum. Dimensions: 155x159x1637mm

6.1x6.26x64.45"

SINGLE WITH BASE

·Material:

Shelves and base: Steel. Central structure: Aluminum. Dimensions: 251x248x1639mm

9.88x9.76x64.53"

DOUBLE WITH BASE

·Material:

Shelves and base: Steel. Central structure: Aluminum. Dimensions: 502x248x1639mm

19.76x9.76x64.63

SI units: mm and inches