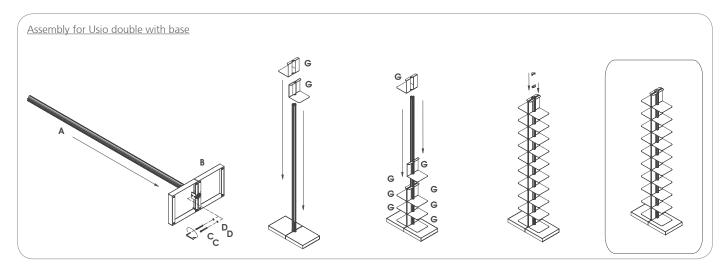

9.88x9.76x64.53"

DOUBLE WITH BASE

·Material:

Shelves and base: Steel. Central structure: Aluminum. Dimensions: 502x248x1639mm

19.76x9.76x64.63

SI units: mm and inches