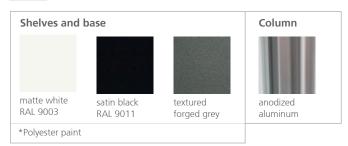

#### Finishes:

Consult for special dimensions or any other modification.

### -Polyester Paint:

For dry dirt (dust), use a damp cloth. For greasy/oily stains (fingerprints), wipe with a sponge with water and dishwashing liquid. Rinse with a damp cloth. Avoid using products containing solvents and/or pure ethyl alcohol.