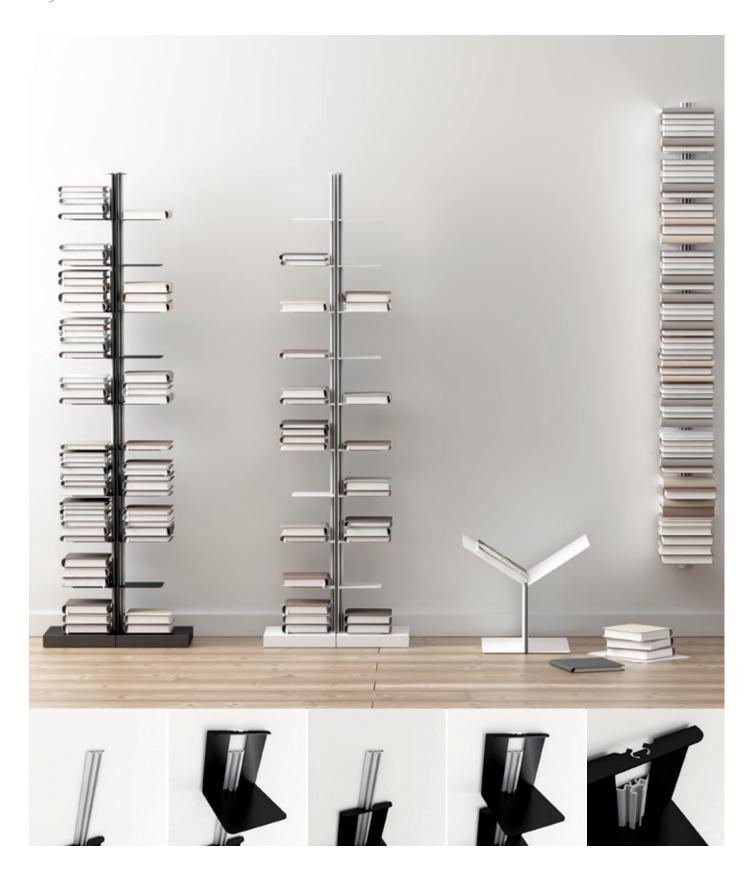

# General description:

Usio shelving collection stands out for its clean and elegant line in all versions, perfect for small spaces. Bookcase formed by an aluminium column with an anodized silver matt finish and painted steel shelves.

#### Technical description:

SINGLE WALL HANGED ·Material:

Shelves: Steel.

Central structure: Aluminum. Dimensions: 155x159x1637mm

6.1x6.26x64.45"

SINGLE WITH BASE

·Material:

Shelves and base: Steel. Central structure: Aluminum. Dimensions: 251x248x1639mm

9.88x9.76x64.53"

DOUBLE WITH BASE

·Material:

Shelves and base: Steel. Central structure: Aluminum. Dimensions: 502x248x1639mm

19.76x9.76x64.63

SI units: mm and inches