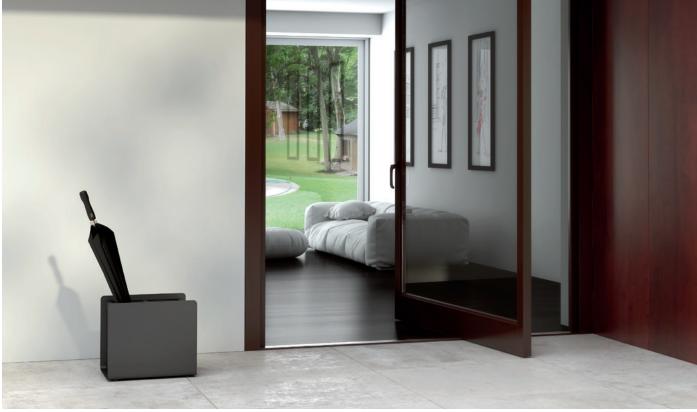

# General description:

Crepe colection includes 3 plant pot sizes, and as novelty the umbrella option for the small format. Manufactured in aluminium folded sheet and painted in different colours.

The possibility of acquiring the inside plate and plastic pot is offered for the planters.