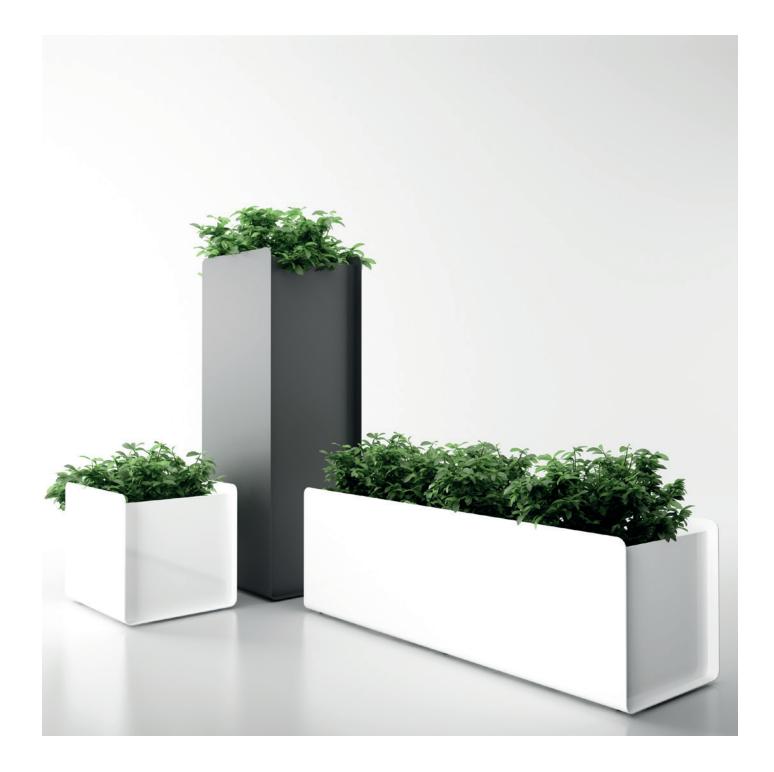

# General description:

Crepe colection includes 3 plant pot sizes, and as novelty the umbrella option for the small format. Manufactured in aluminium folded sheet and painted in different colours.

The possibility of acquiring the inside plate and plastic pot is offered for the planters.

#### Dimensions:

Crepe\_H: 400x460x1210 mm 15.75x18.12x47.1 " Crepe\_S: 400x460x410 mm 15.75x18.12x16.14 " Crepe\_L: 400x1234x410 mm 15.75x48.58x16.14 "