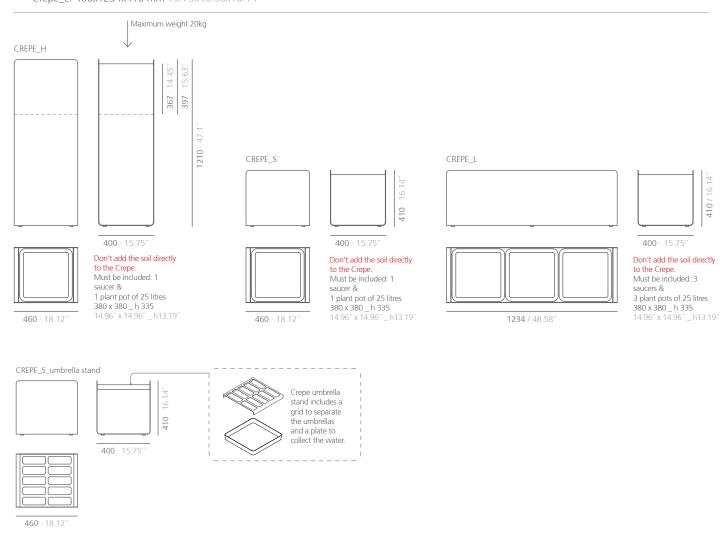

#### Dimensions:

Crepe\_H: 400x460x1210 mm 15.75x18.12x47.1 " Crepe\_S: 400x460x410 mm 15.75x18.12x16.14 " Crepe\_L: 400x1234x410 mm 15.75x48.58x16.14 "