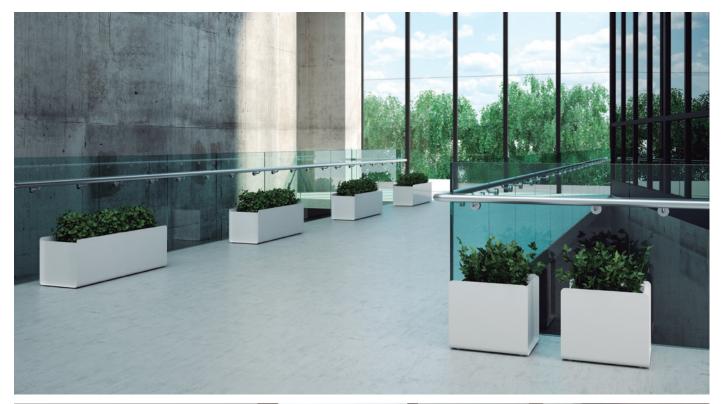

# General description:

Crepe colection includes 3 plant pot sizes, and as novelty the umbrella option for the small format. Manufactured in aluminium folded sheet and painted in different colours.

The possibility of acquiring the inside plate and plastic pot is offered for the planters.