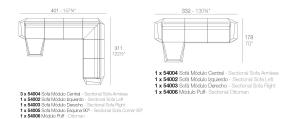

in excellent quality nautical canvas or polyester fabric. The result is a product that transmits essence, that contains the complexity and the density of a work finalized to the extreme degree, the purpose of which is to create desirable places to live. ca vivir.

View online: https://www.vondom.com/products/54006

#### **Features**

## **Description**

Made of polyethylene resin by rotational moulding. 100% Recyclable. Item suitable for indoor and outdoor use. Available in different finishes.



# Weight

3 Kg

### **Includes**

ACOLCHADO CREVIN Indoor/outdoor Natural look fabric. Easy to clean. Optional

ACOLCHADO NAUTIC Indoor/outdoor Vinyl fabric By default

ACOLCHADO SILVERTEX Indoor/outdoor Vinyl fabric liner Optional



FAZ Módulo Puff FAZ Sectional Ottoman

#### **Combinations**



## **Finishes**

## BASIC RGBW LED

Ref. 54006

Ref. 54006L

Matt Polyethylene

Unit with internal lighting with RGBW LED technology and remote control unit for switching colors. Available only in matte ice white finish. Remote control included.

## **LACQUERED**

Ref. 54006F

Lacquered Polyethylene

#### LIGHT

Ref. 54006W

White internally lit unit with LED technology. Available only in matte ice white finish.

#### **RGBW LED DMX**

Dof 5/006D

Unit with internal lighting with RGBW LED technology and remote control unit for switching colors. Also controlLED by DMX-1024 (wireless), enabling communication between one or more products simultaneously via the DMX transmitter (not included).

#### **RGBW LED BATTERY**

Ref 54006DY

Unit with internal lighting with battery-powered RGBW LED t