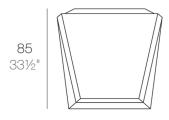

the harmony of this furniture set. It's upholstery is available in excellent quality nautical canvas or polyester fabric. The result is a product that transmits essence, that contains the complexity and the density of a work finalized to the extreme degree, the purpose of which is to create desirable places to live. ca vivir.

View online: https://www.vondom.com/products/54006

#### **Features**

## **Description**

Made of polyethylene resin by rotational moulding. 100% Recyclable. Item suitable for indoor and outdoor use. Available in different finishes.



# Weight

3 Kg

### **Includes**

ACOLCHADO CREVIN Indoor/outdoor Natural look fabric. Easy to clean. Optional

ACOLCHADO NAUTIC Indoor/outdoor Vinyl fabric By default

ACOLCHADO SILVERTEX Indoor/outdoor Vinyl fabric liner Optional



FAZ Módulo Puff FAZ Sectional Ottoman

#### **Combinations**



## **Finishes**

## BASIC RGBW LED

Ref. 54006

Ref. 54006L

Matt Polyethylene

Unit with internal lighting with RGBW LED technology and remote control unit for switching colors. Available only in matte ice white finish. Remote control included.

## **LACQUERED**

Ref. 54006F

Lacquered Polyethylene

#### LIGHT

Ref. 54006W

White internally lit unit with LED technology. Available only in matte ice white finish.

#### **RGBW LED DMX**

Dof 5/006D

Unit with internal lighting with RGBW LED technology and remote control unit for switching colors. Also controlLED by DMX-1024 (wireless), enabling communication between one or more products simultaneously via the DMX transmitter (not included).

#### **RGBW LED BATTERY**

Ref 5400