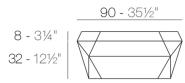

exclusively in the quality of the material that permits an exterior using even in the most exacting environments. The modularity of FAZ permits the consumers to adapt the furniture and flowerpots to their style and needs without losing the harmony of this furniture set. It's upholstery is available in excellent quality nautical canvas or polyester fabric. The result is a product that transmits essence, that contains the complexity and the density of a work finalized to the extreme degree, the purpose of which is to create desirable places to live. ca vivir.

View online: https://www.vondom.com/products/54006

#### **Features**

## **Description**

Made of polyethylene resin by rotational moulding. 100% Recyclable. Item suitable for indoor and outdoor use. Available in different finishes.



# Weight

3 Kg

### **Includes**

ACOLCHADO CREVIN Indoor/outdoor Natural look fabric. Easy to clean. Optional

ACOLCHADO NAUTIC Indoor/outdoor Vinyl fabric By default

ACOLCHADO SILVERTEX Indoor/outdoor Vinyl fabric liner Optional



FAZ Módulo Puff FAZ Sectional Ottoman

#### **Combinations**



## **Finishes**

## BASIC RGBW LED

Ref. 54006

Ref. 54006L

Matt Polyethylene

Unit with internal lighting with RGBW LED technology and remote control unit for switching colors. Available only in matte ice white finish. Remote control included.

## **LACQUERED**

Ref. 54006F

Lacquered Polyethylene

#### LIGHT

Ref. 54006W

White internally lit unit with LED technology. Available only in matte ice white finish.

#### **RGBW LED DMX**

Dof 5/006D

Unit with internal lighting with RGBW LED techn