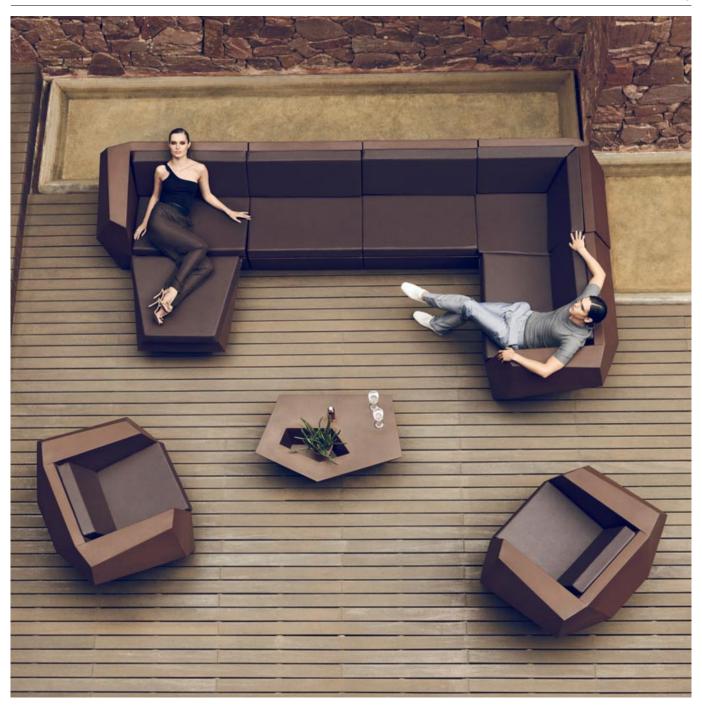

# **FAZ OTTOMAN-CHAISE LONGUE**

### By Ramon Esteve

Ramón Esteve, architect of harmony, serenity, timelessness and universality has created mineral and emphatic shapes that make FAZ a design that contextualizes with homes and installations. An ambience, encircling as a result of the blissful combination of the material and lighting, so that the sole sensation would be its fusion. Their VONDOM spirit is experienced exclusively in the quality of the material that permits an exterior using even in the most exacting environments. The modularity of FAZ permits the consumers to adapt the furniture and flowerpots to their style and needs without losing the harmony of this furniture set. It's upholstery is available in excellent quality nautical canvas or polyester fabric. The result is a product that transmits essence, that contains the complexity and the density of a work finalized to the extreme degree, the purpose of which is to create desirable places to live. ca vivir.

FAZ Módulo Puff FAZ Sectional Ottoman