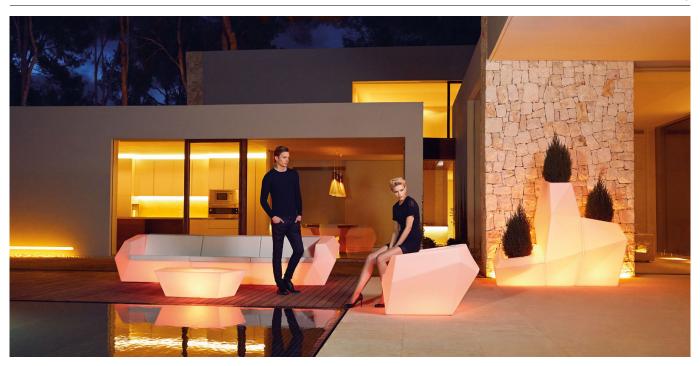

### **LIGHT**

Ref. 54007W

White internally lit unit with LED technology. Available only in matte ice white finish.

### **RGBW LED**

Ref. 54007L

Unit with internal lighting with RGBW LED technology and remote control unit for switching colors. Available only in matte ice white finish. Remote control included.

### **RGBW LED DMX**

Ref. 54007D

Unit with internal lighting with RGBW LED technology and remote control unit for switching colors. Also controlLED by DMX-1024 (wireless), enabling communication between one or more products simultaneously via the DMX transmitter (not included).

### **RGBW LED BATTERY**

Ref 54007)

Unit with internal lighting with battery-powered RGBW LED technology. Includes charger and remote control for switching colors and charger. Available only in matte ice white finish.