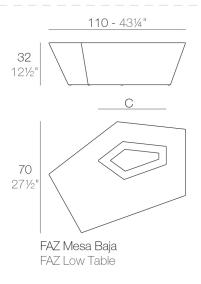

# **FAZ COFFEE TABLE 110x70x32**

### By Ramon Esteve



View online: https://www.vondom.com/products/54007



### **Features**

### **Description**

Made of polyethylene resin by rotational moulding.100% Recyclable. Item suitable for indoor and outdoor use. Available in different finishes.

### Weight

10.5 Kg



## **Combinations**



# **Finishes**

**BASIC** 

Ref. 54007

Matt Polyethylene

### **LACQUERED**

Ref. 54007F

Lacquered Polyethylene

### **LIGHT**

Ref. 54007W

White internally lit unit with LED technology. Available only in matte ice white finish.

### **RGBW LED**

Ref. 54007L

Unit with internal lighting with RGBW LED technology and remote control unit for switching colors. Available only in matte ice white finish. Remote control included.

### **RGBW LED DMX**

Ref. 54007D

Unit with internal lighting with RGBW LED technology and remote control unit for switching colors. Also controlLED by DMX-1024 (wireless), enabling communication between one or more products simultaneously via the DMX transmitter (not included).

### **RGBW LED BATTERY**

Ref 54007)

Unit with internal light