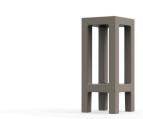

# **JUT BAR STOOL**





View online: https://www.vondom.com/products/44412



## **Features**

#### Description

Made of polyethylene resin by rotational moulding 100% Recyclable. Item suitable for indoor and outdoor use. Available in different finishes.

### Weight

4 Kg



#### **Finishes**

BASIC LACQUERED

Ref. 44412 Ref. 4441

Matt Polyethylene Lacquered Polyethylene

| COLOR  | BASIC | LACQUERED /<br>LACADO |
|--------|-------|-----------------------|
| ICE    |       |                       |
| WHITE  |       |                       |
| BLACK  |       |                       |
| BRONZE |       |                       |
|        |       |                       |

| STEEL      |  |  |
|------------|--|--|
| ANTHRACITE |  |  |
| RED        |  |  |
| PISTACHIO  |  |  |
| ORANGE     |  |  |
| KHAKI      |  |  |
| NAVY       |  |  |
| TAUPE      |  |  |
| PLUM