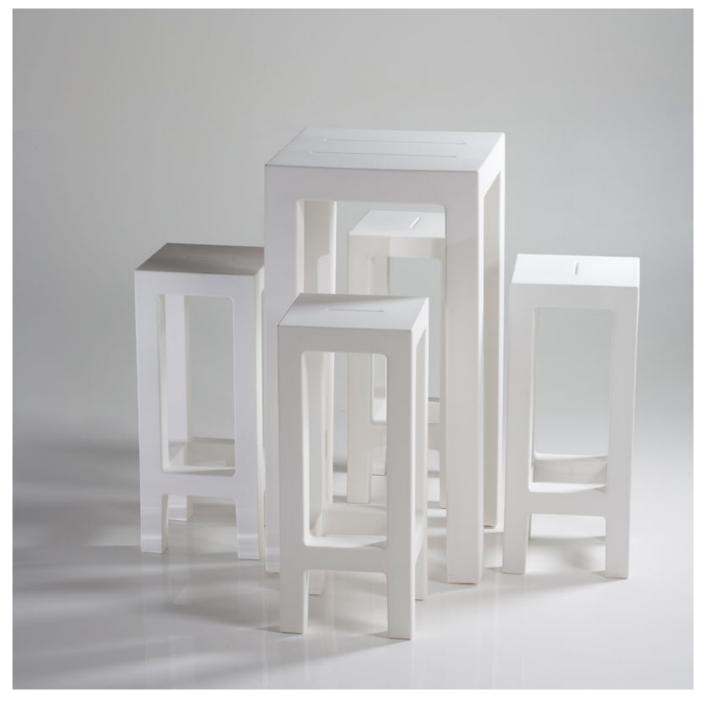

## **By Studio Vondom**

JUT, a series of different pieces specifically designed for outdoor and indoor spaces in the forefront of modern design: a sun lounge, a sofa, an armchair, one chair, two tables of different size and an innovative extendable table, as well as some stools and a high table. Impossible, rectilinear and pure shapes, which are difficult to obtain with the process of fabrication like rotomoulding technique, are a reflection of mineral inspiration and the sophistication of their technique creating unprecedented products for outdoor furniture. VONDOM offers these pieces in different colors, very bright shades that give the furniture an even more original touch. The sofa, chair, armchair and the sun lounge are complemented with padded cushions made of sailcloth in different colors which suitable for outdoor use. The ergonomics, the functionality and the ecology are other key features of JUT, which include drainage holes, "buttresses" to assure the maximum comfort when sitting or lying down. The innovative & recyclable material is deal with the maximum market requirements to guarantee a long-life use supporting the most extreme atmospheric conditions keeping their colors during all their life. All these factor make these pieces the best solution of furniture for both indoor and outdoor using. The collection JUT, unique at its class, is produced using special moulds designed by VONDOM, and manufactured by a technological process with which obtains exclusives pieces.