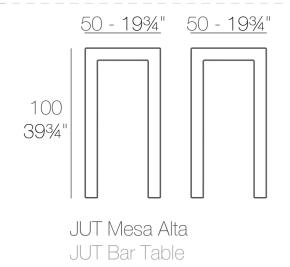

# **JUT BAR TABLE 50x50x100**

#### Description

Made of polyethylene resin by rotational moulding 100% Recyclable. Item suitable for indoor and outdoor use. Available in different finishes.