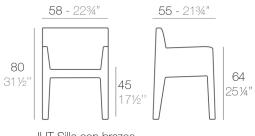

#### BASIC

Ref. 44408

Matt Polyethylene

JUT Silla con brazos JUT Armchair

LACQUERED

Ref. 44408F

Lacquered Polyethylene