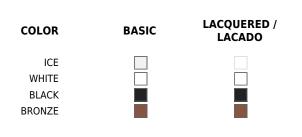

# Finishes

#### BASIC

Ref. 44408

Matt Polyethylene

JUT Silla con brazos JUT Armchair

LACQUERED

Ref. 44408F

Lacquered Polyethylene