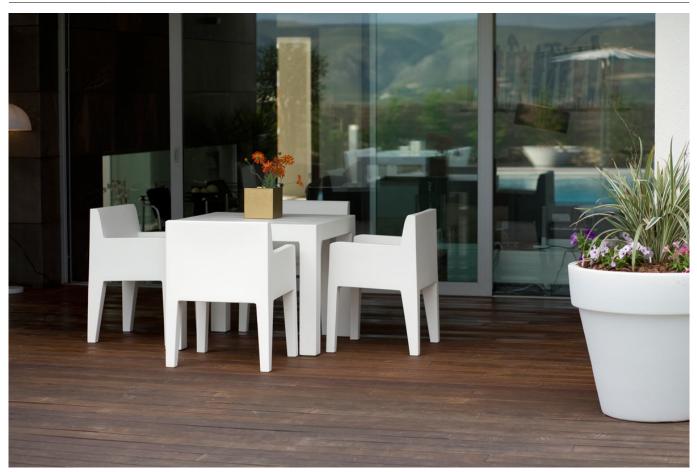

# JUT ARMCHAIR

### **By Studio Vondom**

JUT, a series of different pieces specifically designed for outdoor and indoor spaces in the forefront of modern design: a sun lounge, a sofa, an armchair, one chair, two tables of different size and an innovative extendable table, as well as some stools and a high table. Impossible, rectilinear and pure shapes, which are difficult to obtain with the process of fabrication like rotomoulding technique, are a reflection of mineral inspiration and the sophistication of their technique creating unprecedented products for outdoor furniture. VONDOM offers these pieces in different colors, very bright shades that give the furniture an even more original touch. The sofa, chair, armchair and the sun lounge are complemented with padded cushions made of sailcloth in different colors which suitable for outdoor use. The ergonomics, the functionality and the ecology are other key features of JUT, which include drainage holes, "buttresses" to assure the maximum comfort when sitting or lying down. The innovative & recyclable material is deal with the maximum market requirements to guarantee a long-life use supporting the most extreme atmospheric conditions keeping their colors during all their life. All these factor make these pieces the best solution of furniture for both indoor and outdoor using. The collection JUT, unique at its class, is produced using special moulds designed by VONDOM, and manufactured by a technological process with which obtains exclusives pieces.