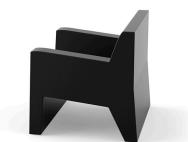

JUT LOUNGE CHAIR

#### **By Studio Vondom**

JUT, a series of different pieces specifically designed for outdoor and indoor spaces in the forefront of modern design: a sun lounge, a sofa, an armchair, one chair, two tables of different size and an innovative extendable table, as well as some stools and a high table. Impossible, rectilinear and pure shapes, which are difficult to obtain with the process of fabrication like rotomoulding technique, are a reflection of mineral inspiration and the sophistication of their technique creating unprecedented products for outdoor furniture. VONDOM offers these pieces in different colors, very bright shades that give the furniture an even more original touch. The sofa, chair, armchair and the sun lounge are complemented with padded cushions made of sailcloth in different colors which suitable for outdoor use. The ergonomics, the functionality and the ecology are other key features of JUT, which include drainage holes, "buttresses" to assure the maximum comfort when sitting or lying down. The innovative & recyclable material is deal with the maximum market requirements to guarantee a long-life use supporting the most extreme atmospheric conditions keeping their colors during all their life. All these factor make these pieces the best solution of furniture for both indoor and outdoor using. The collection JUT, unique at its class, is produced using special moulds designed by VONDOM, and manufactured by a technological process with which obtains exclusives pieces.