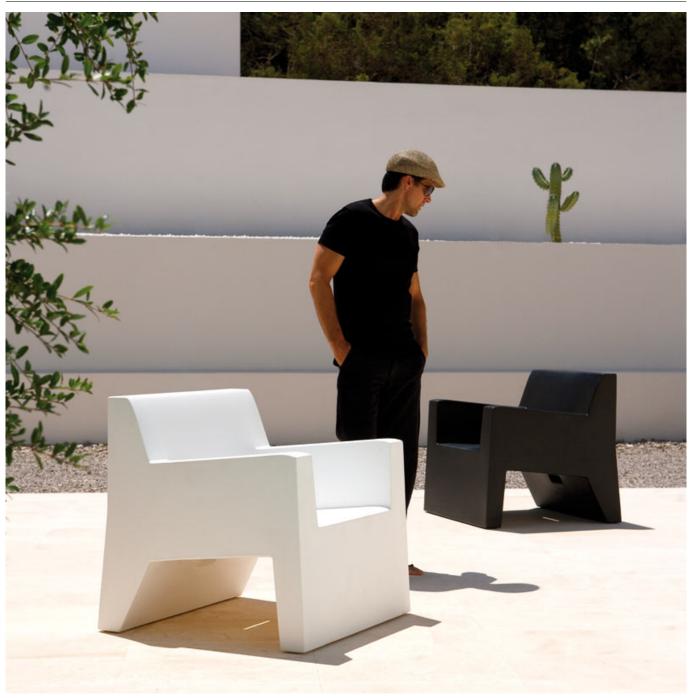

JUT LOUNGE CHAIR

#### **By Studio Vondom**

JUT, a series of different pieces specifically designed for outdoor and indoor spaces in the forefront of modern design: a sun lounge, a sofa, an armchair, one chair, two tables of different size and an innovative extendable table, as well as some stools and a high table. Impossible, rectilinear and pure shapes, which are difficult to obtain with the process of fabrication like rotomoulding technique, are a reflection of mineral inspiration and the sophistication of their technique creating unprecedented products for outdoor furniture. VONDOM offers these pieces in different colors, very bright shades that give the furniture an even more original touch. The sofa, chair, armchair and the sun lounge are complemented with padded cushions made of sailcloth in different colors which suitable for outdoor use. The ergonomics, the functionality and the ecology are other key features of JUT, which include drainage holes, "buttresses" to assure the maximum comfort when sitting or lying down. The innovative & recyclable material is deal with the maximum market requirements to guarantee a long-life use supporting the most extreme atmospheric conditions keeping their colors during all their life. All these factor make these pieces the best solution of furniture for both indoor and outdoor using. The collection JUT, unique at its class, is produced using special moulds designed by VONDOM, and manufactured by a technological process with which obtains exclusives pieces.