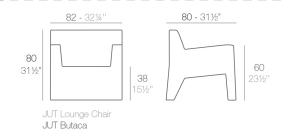

ll these factor make these pieces the best solution of furniture for both indoor and outdoor using. The collection JUT, unique at its class, is produced using special moulds designed by VONDOM, and manufactured by a technological process with which obtains exclusives pieces.

View online: https://www.vondom.com/products/44401

### **Features**

#### Description

Made of polyethylene resin by rotational moulding.100% Recyclable. Item suitable for indoor and outdoor use. Available in different finishes.

#### Weight

20 Kg

#### Includes

ACOLCHADO CREVIN Indoor/outdoor Natural look fabric. Easy to clean. Optional

ACOLCHADO NAUTIC Indoor/outdoor Vinyl fabric By default

ACOLCHADO SILVERTEX Indoor/outdoor Vinyl fabric liner Optional

## Finishes

#### BASIC

Ref. 44401

Matt Polyethylene





# LACQUERED

ef. 44401F

Lacquered Polyethylene