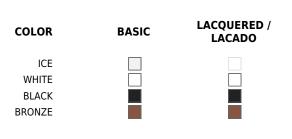

## Finishes

#### BASIC

Ref. 44401

Matt Polyethylene

# LACQUERED

ef. 44401F

Lacquered Polyethylene