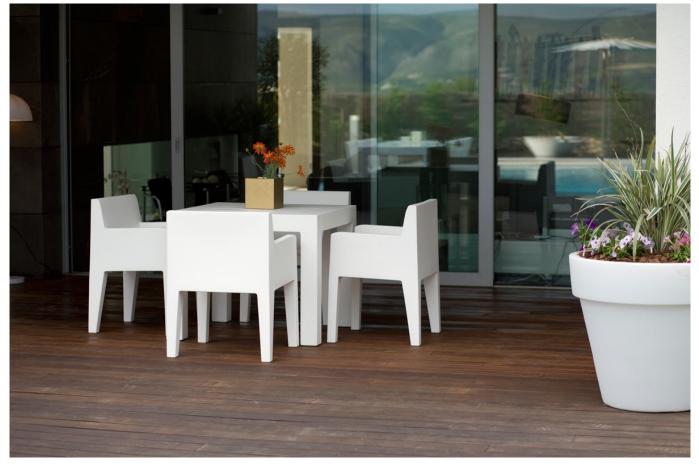

## **By Studio Vondom**

JUT, a series of different pieces specifically designed for outdoor and indoor spaces in the forefront of modern design: a sun lounge, a sofa, an armchair, one chair, two tables of different size and an innovative extendable table, as well as some stools and a high table. Impossible, rectilinear and pure shapes, which are difficult to obtain with the process of fabrication like rotomoulding technique, are a reflection of mineral inspiration and the sophistication of their technique creating unprecedented products for outdoor furniture. VONDOM offers these pieces in different colors, very bright shades that give the furniture an even more original touch. The sofa, chair, armchair and the sun lounge are complemented with padded cushions made of sailcloth in different colors which suitable for outdoor use. The ergonomics, the functionality and the ecology are other key features of JUT, which include drainage holes, "buttresses" to assure the maximum comfort when sitting or lying down. The innovative & recyclable material is deal with the maximum market requirements to guarantee a long-life use supporting the most extreme atmospheric conditions keeping their colors during all their life. All these factor make these pieces the best solution of furniture for both indoor and outdoor using. The collection JUT, unique at its class, is produced using special moulds designed by VONDOM, and manufactured by a technological process with which obtains exclusives pieces.