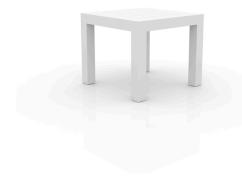

# JUT TABLE 90x90x75

## **By Studio Vondom**

JUT, a series of different pieces specifically designed for outdoor and indoor spaces in the forefront of modern design: a sun lounge, a sofa, an armchair, one chair, two tables of different size and an innovative extendable table, as well as some stools and a high table. Impossible, rectilinear and pure shapes, which are difficult to obtain with the process of fabrication like rotomoulding technique, are a reflection of mineral inspiration and the sophistication of their technique creating unprecedented products for outdoor furniture. VONDOM offers these pieces in different colors, very bright shades that give the furniture an even more original touch. The sofa, chair, armchair and the sun lounge are complemented with padded cushions made of sailcloth in different colors which suitable for outdoor use. The ergonomics, the functionality and the ecology are other key features of JUT, which include drainage holes, "buttresses" to assure the maximum comfort when sitting or lying down. The innovative & recyclable material is deal with the maximum market requirements to guarantee a long-life use supporting the most extreme atmospheric conditions keeping their colors during all their life. All these factor make these pieces the best solution of furniture for both indoor and outdoor using. The collection JUT, unique at its class, is produced using special moulds designed by VONDOM, and manufactured by a technological process with which obtains exclusives pieces.