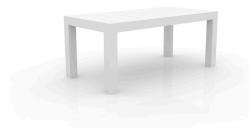

# JUT TABLE 180x90x75

### **By Studio Vondom**

JUT, a series of different pieces specifically designed for outdoor and indoor spaces in the forefront of modern design: a sun lounge, a sofa, an armchair, one chair, two tables of different size and an innovative extendable table, as well as some stools and a high table. Impossible, rectilinear and pure shapes, which are difficult to obtain with the process of fabrication like rotomoulding technique, are a reflection of mineral inspiration and the sophistication of their technique creating unprecedented products for outdoor furniture. VONDOM offers these pieces in different colors, very bright shades that give the furniture an even more original touch. The sofa, chair, armchair and the sun lounge are complemented with padded cushions made of sailcloth in different colors which suitable for outdoor use. The ergonomics, the functionality and the ecology are other key features of JUT, which include drainage holes, "buttresses" to assure the maximum comfort when sitting or lying down. The innovative & recyclable material is deal with the maximum market requirements to guarantee a long-life use supporting the most extreme atmospheric conditions keeping their colors during all their life. All these factor make these pieces the best solution of furniture for both indoor and outdoor using. The collection IUT, unique at its class, is produced using special moulds designed by VONDOM, and manufactured by a technological process with which obtains exclusives pieces.