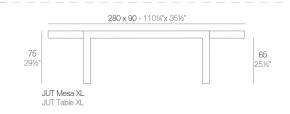

# JUT TABLE 280x90x75

#### Description

Made of polyethylene resin by rotational moulding.100% Recyclable. Item suitable for indoor and outdoor use. Available in different finishes.

#### Weight

56 Kg