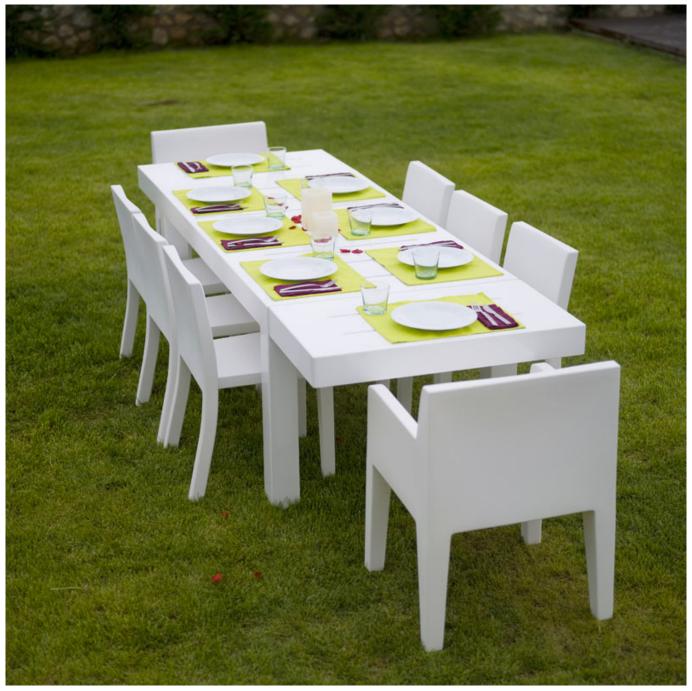

# JUT TABLE 280x90x75

## **By Studio Vondom**

JUT, a series of different pieces specifically designed for outdoor and indoor spaces in the forefront of modern design: a sun lounge, a sofa, an armchair, one chair, two tables of different size and an innovative extendable table, as well as some stools and a high table. Impossible, rectilinear and pure shapes, which are difficult to obtain with the process of fabrication like rotomoulding technique, are a reflection of mineral inspiration and the sophistication of their technique creating unprecedented products for outdoor furniture. VONDOM offers these pieces in different colors, very bright shades that give the furniture an even more original touch. The sofa, chair, armchair and the sun lounge are complemented with padded cushions made of sailcloth in different colors which suitable for outdoor use. The ergonomics, the functionality and the ecology are other key features of JUT, which include drainage holes, "buttresses" to assure the maximum comfort when sitting or lying down. The innovative & recyclable material is deal with the maximum market requirements to guarantee a long-life use supporting the most extreme atmospheric conditions keeping their colors during all their life. All these factor make these pieces the best solution of furniture for both indoor and outdoor using. The collection JUT, unique at its class, is produced using special moulds designed by VONDOM, and manufactured by a technological process with which obtains exclusives pieces.