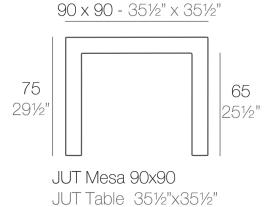

# JUT TABLE 90x90x75

#### Description

Made of polyethylene resin by rotational moulding.100% Recyclable. Item suitable for indoor and outdoor use. Available in different finishes.

#### Weight

18 Kg