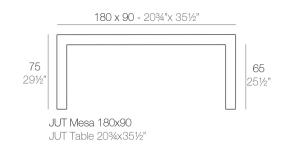

tresses" to assure the maximum comfort when sitting or lying down. The innovative & recyclable material is deal with the maximum market requirements to guarantee a long-life use supporting the most extreme atmospheric conditions keeping their colors during all their life. All these factor make these pieces the best solution of furniture for both indoor and outdoor using. The collection IUT, unique at its class, is produced using special moulds designed by VONDOM, and manufactured by a technological process with which obtains exclusives pieces.

View online: https://www.vondom.com/products/44406

# **Features**

#### Description

Made of polyethylene resin by rotational moulding.100% Recyclable. Item suitable for indoor and outdoor use. Available in different finishes.

#### Weight

40 Kg



# **Finishes**

| BASIC                           |       | LACQUERED                             |
|---------------------------------|-------|---------------------------------------|
| Ref. 44406<br>Matt Polyethylene |       | Ref. 44406F<br>Lacquered Polyethylene |
|                                 |       |                                       |
| COLOR                           | BASIC | LACQUERED /<br>LACADO                 |
| ICE                             |       |                                       |
| WHITE                           |       |                                       |
| BLACK                           |       |                                       |
| BRONZE                          |       |                                       |

1







# JUT TABLE 280x