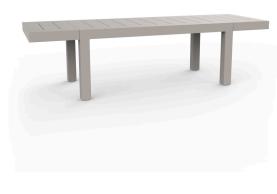

# JUT TABLE 280x90x75

## **By Studio Vondom**

JUT, a series of different pieces specifically designed for outdoor and indoor spaces in the forefront of modern design: a sun lounge, a sofa, an armchair, one chair, two tables of different size and an innovative extendable table, as well as some stools and a high table. Impossible, rectilinear and pure shapes, which are difficult to obtain with the process of fabrication like rotomoulding technique, are a reflection of mineral inspiration and the sophistication of their technique creating unprecedented products for outdoor furniture. VONDOM offers these pieces in different colors, very bright shades that give the furniture an even more original touch. The sofa, chair, armchair and the sun lounge are complemented with padded cushions made of sailcloth in different colors which suitable for outdoor use. The ergonomics, the functionality and the ecology are other key features of JUT, which include drainage holes, "buttresses" to assure the maximum comfort when sitting or lying down. The innovative & recyclable material is deal with the maximum market requirements to guarantee a long-life use supporting the most extreme atmospheric conditions keeping their colors during all their life. All these factor make these pieces the best solution of furniture for both indoor and outdoor using. The collection JUT, unique at its class, is produced using special moulds designed by VONDOM, and manufactured by a technological process with which obtains exclusives pieces.