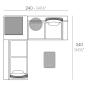

mpositions; sofas, chaise and lineal and angular poufs. Either armchairs formed by individual elements or large islands as a result of the union of several parts. The most interesting feature in this project is the visible cut on the base part, which makes it possible to insert additional elements, such as backrests, armrests and tables. This cut becomes an architectural, decorative and practical symbol, which is dintinct and useful, simple as well as complex, and of great worth in the interpretation of this product.

View online: https://www.vondom.com/products/64004A

# **Features**

#### **Description**

Made of polyethylene resin by rotational moulding.100% Recyclable. Item suitable for indoor and outdoor use. Available in different finishes.

#### Weight

17 Kg



# **Combinations**



# **Finishes**

**BASIC RGBW LED** 

Ref. 64004A

Matt Polyethylene

Unit with internal lighting with RGBW LED technology and remote control unit for switching colors. Available only in matte ice white finish. Remote control included.

# **LACQUERED**

Ref. 64004F

Lacquered Polyethylene

#### LIGHT

Ref 64004W

White internally lit unit with LED technology. Available only in matte ice white finish.

#### **RGBW LED DMX**

Ref. 64004D

Unit with internal lighting with RGBW LED technology and remote control unit for switching colors. Also controlLED by DMX-1024 (wireless), enabling communication between one or more products simultaneously via the DMX transmitter (not included).

#### **RGBW LED BATTERY**

Ref 64004Y

Unit with internal lighting with battery-powered RGBW LED technology. In