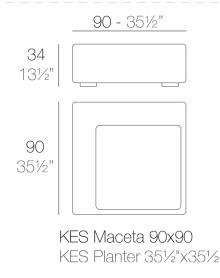

ess and articulated compositions; sofas, chaise and lineal and angular poufs. Either armchairs formed by individual elements or large islands as a result of the union of several parts. The most interesting feature in this project is the visible cut on the base part, which makes it possible to insert additional elements, such as backrests, armrests and tables. This cut becomes an architectural, decorative and practical symbol, which is dintinct and useful, simple as well as complex, and of great worth in the interpretation of this product.

View online: https://www.vondom.com/products/64004A

# **Features**

#### **Description**

Made of polyethylene resin by rotational moulding.100% Recyclable. Item suitable for indoor and outdoor use. Available in different finishes.

#### Weight

17 Kg



# **Combinations**



# **Finishes**

**BASIC RGBW LED** 

Ref. 64004A

Matt Polyethylene

Unit with internal lighting with RGBW LED technology and remote control unit for switching colors. Available only in matte ice white finish. Remote control included.

# **LACQUERED**

Ref. 64004F

Lacquered Polyethylene

#### LIGHT

Ref 64004W

White internally lit unit with LED technology. Available only in matte ice white finish.

#### **RGBW LED DMX**

Ref. 64004D

Unit with internal lighting with RGBW LED technology and remote control unit for switching colors. Also controlLED by DMX-1024 (wireless), enabling communication between one or more products simultaneously via the DMX transmitter (not included).

#### **RGBW LED BATTERY**

Ref 64004Y

Unit with internal lighting with battery-powered R