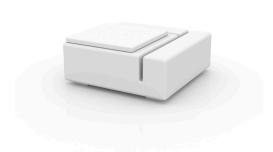

# **KES SECTIONAL SOFA**

# By Gabriele + Oscar Buratti

KES is a modular seating system for furnishing outdoor spaces. The main objective is to create endless and articulated compositions; sofas, chaise and lineal and angular poufs. Either armchairs formed by individual elements or large islands as a result of the union of several parts. The most interesting feature in this project is the visible cut on the base part, which makes it possible to insert additional elements, such as backrests, armrests and tables. This cut becomes an architectural, decorative and practical symbol, which is dintinct and useful, simple as well as complex, and of great worth in the interpretation of this product.