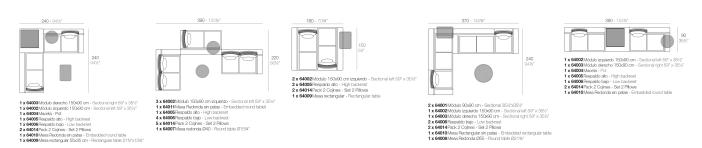

ditional elements, such as backrests, armrests and tables. This cut becomes an architectural, decorative and practical symbol, which is dintinct and useful, simple as well as complex, and of great worth in the interpretation of this product.

View online: https://www.vondom.com/products/64002

## **Features**

### **Description**

Made of polyethylene resin by rotational moulding. 100% Recyclable. Item suitable for indoor and outdoor use. Available in different finishes.

## Weight

35 Kg

## **Includes**

ACOLCHADO CREVIN Indoor/outdoor Natural look fabric. Easy to clean. Optional

ACOLCHADO NAUTIC Indoor/outdoor Vinyl fabric By default

ACOLCHADO SILVERTEX Indoor/outdoor Vinyl fabric liner Optional



KES Módulo Izquierdo 150x90 KES Sectional Sofa Left 59"x351/2"

#### **Combinations**



# **Finishes**

# BASIC RGBW LED

Ref. 64002

Matt Polyethylene

Pof 6/10021

Unit with internal lighting with RGBW LED technology and remote control unit for switching colors. Available only in matte ice white finish. Remote control included.

# **LACQUERED**

Ref. 64002F

Lacquered Polyethylene

#### LIGHT

Ref 64002W

White internally lit unit with LED technology. Available only in matte ice white finish.

#### **RGBW LED DMX**

Ref. 64002D

Unit with internal lighting with RGBW LED technology and remote control unit for switching colors. Also controlLED by DMX-1024 (wireless), enabling communication between one or more products simultaneously via the DMX transmitter (not included).

### **RGBW LED BATTERY**

Ref. 64002Y

Unit with internal lighting with battery-powered RGBW LED techn