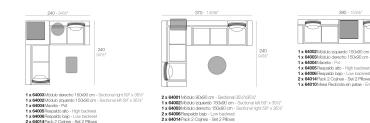

insert additional elements, such as backrests, armrests and tables. This cut becomes an architectural, decorative and practical symbol, which is dintinct and useful, simple as well as complex, and of great worth in the interpretation of this product.

View online: https://www.vondom.com/products/64003

### **Features**

### **Description**

Made of polyethylene resin by rotational moulding 100% Recyclable. Item suitable for indoor and outdoor use. Available in different finishes.

### Weight

35 Kg

## **Includes**

ACOLCHADO CREVIN Indoor/outdoor Natural look fabric. Easy to clean. Optional

ACOLCHADO NAUTIC Indoor/outdoor Vinyl fabric By default

ACOLCHADO SILVERTEX Indoor/outdoor Vinyl fabric liner Optional



KES Módulo Derecho 150x90 KES Sectional Sofa Right 59"x35½"

# Combinations



# **Finishes**

BASIC RGBW LED

Ref. 64003

Ref. 64003L

Matt Polyethylene

Unit with internal lighting with RGBW LED technology and remote control unit for switching colors. Available only in matte ice white finish. Remote control included.

# **LACQUERED**

Ref. 64003F

Lacquered Polyethylene

#### LIGHT

Ref 64003W

White internally lit unit with LED technology. Available only in matte ice white finish.

#### **RGBW LED DMX**

Ref. 64003D

Unit with internal lighting with RGBW LED technology and remote control unit for switching colors. Also controlLED by DMX-1024 (wireless), enabling communication between one or more products simultaneously via the DMX transmitter (not included).

### **RGBW LED BATTERY**

Ref 64003Y

Unit with internal lighting with battery-powered RGBW LED technolo