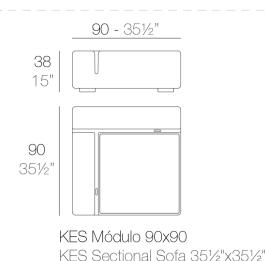

# **KES SECTIONAL SOFA**

# By Gabriele + Oscar Buratti

KES is a modular seating system for furnishing outdoor spaces. The main objective is to create endless and articulated compositions; sofas, chaise and lineal and angular poufs. Either armchairs formed by individual elements or large islands as a result of the union of several parts. The most interesting feature in this project is the visible cut on the base part, which makes it possible to insert additional elements, such as backrests, armrests and tables. This cut becomes an architectural, decorative and practical symbol, which is dintinct and useful, simple as well as complex, and of great worth in the interpretation of this product.