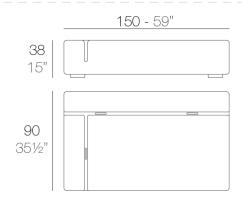

KES Módulo Izquierdo 150x90 KES Sectional Sofa Left 59"x351/2"

KES Módulo Derecho 150x90 KES Sectional Sofa Right 59"x35½"