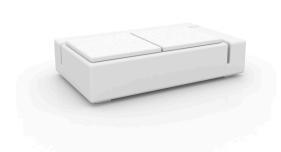

# **KES SECTIONAL SOFA**

# By Gabriele + Oscar Buratti

KES is a modular seating system for furnishing outdoor spaces. The main objective is to create endless and articulated compositions; sofas, chaise and lineal and angular poufs. Either armchairs formed by individual elements or large islands as a result of the union of several parts. The most interesting feature in this project is the visible cut on the base part, which makes it possible to insert additional elements, such as backrests, armrests and tables. This cut becomes an architectural, decorative and practical symbol, which is dintinct and useful, simple as well as complex, and of great worth in the interpretation of this product.