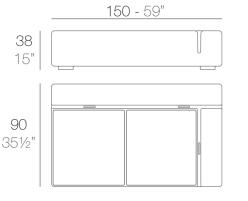

KES Módulo Izquierdo 150x90 KES Sectional Sofa Left 59"x351/2"

KES Módulo Derecho 150x90 KES Sectional Sofa Right 59"x35½"