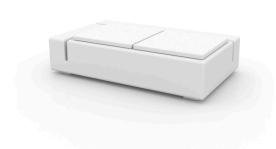

# **KES SECTIONAL SOFA**

# By Gabriele + Oscar Buratti

KES is a modular seating system for furnishing outdoor spaces. The main objective is to create endless and articulated compositions; sofas, chaise and lineal and angular poufs. Either armchairs formed by individual elements or large islands as a result of the union of several parts. The most interesting feature in this project is the visible cut on the base part, which makes it possible to insert additional elements, such as backrests, armrests and tables. This cut becomes an architectural, decorative and practical symbol, which is dintinct and useful, simple as well as complex, and of great worth in the interpretation of this product.