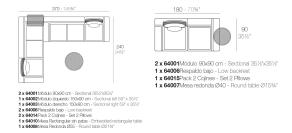

# **KES SECTIONAL SOFA**

# By Gabriele + Oscar Buratti

KES is a modular seating system for furnishing outdoor spaces. The main objective is to create endless and articulated compositions; sofas, chaise and lineal and angular poufs. Either armchairs formed by individual elements or large islands as a result of the union of several parts. The most interesting feature in this project is the visible cut on the base part, which makes it possible to insert additional elements, such as backrests, armrests and tables. This cut becomes an architectural, decorative and practical symbol, which is dintinct and useful, simple as well as complex, and of great worth in the interpretation of this product.

KES Módulo Izquierdo 150x90 KES Sectional Sofa Left 59"x351/2"

KES Módulo Derecho 150x90 KES Sectional Sofa Right 59"x35½"