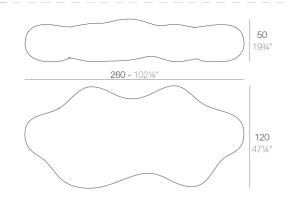

ficult manufacturing process of a rotational moulding technique. LAVA, with it's trend-setting and original shape creates a pleasant, natural and relaxing gathering spot or connection in any interior & exterior space. It is an original and different way for the user and furniture to interact.To add an extra special touch it's possible to join an energy saving or LED RGB light to LAVA. This option will no doubt fascinate whoever sees it...an even more spectacular and pleasurable environment.

View online: <a href="https://www.vondom.com/products/51012">https://www.vondom.com/products/51012</a>

## **Features**

#### Description

Made of polyethylene resin by rotational moulding. 100% Recyclable. Item suitable for indoor and outdoor use. Available in different finishes.

#### Weight

40 Kg



LAVA Banco LAVA Bench

## Finishes

\_ \_ \_ \_ \_

#### BASIC **RGBW LED** Matt Polyethylene Unit with internal lighting with RGBW LED technology and remote control unit for switching colors. Available only in matte ice white finish. Remote control included. LACQUERED **RGBW LED DMX** Lacquered Polyethylene Unit with internal lighting with RGBW LED technology and remote LIGHT control unit for switching colors. Also controlLED by DMX-1024 (wireless), enabling communication between one or more products simultaneously via the DMX transmitter (not included). White internally lit unit with LED technology. Available only in matte **RGBW LED BATTERY** ice white finish.

Ref. 51012

Unit with internal lighting with battery-powered RGBW LED technology. Includes charger and remote control for swi