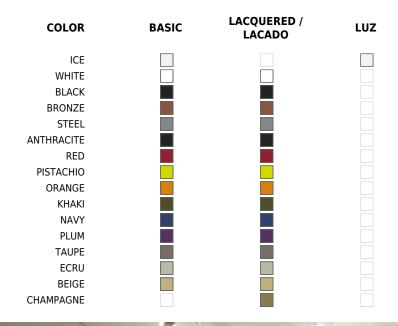

## Finishes

\_ \_ \_ \_ \_

#### BASIC **RGBW LED** Matt Polyethylene Unit with internal lighting with RGBW LED technology and remote control unit for switching colors. Available only in matte ice white finish. Remote control included. LACQUERED **RGBW LED DMX** Lacquered Polyethylene Unit with internal lighting with RGBW LED technology and remote LIGHT control unit for switching colors. Also controlLED by DMX-1024 (wireless), enabling communication between one or more products simultaneously via the DMX transmitter (not included). White internally lit unit with LED technology. Available only in matte **RGBW LED BATTERY** ice white finish.