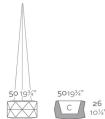

# **MARQUIS HANGING PLANTER Ø50×26**

#### Matt Polyethylene

COLORBASICLACQUERED /<br/>LACADOAUTORRIEGOICEICEICEICEWHITEICEICEBLACKICEICEBRONZEICEICESTEELICEICEANTHRACITEICEICEREDICEICEPISTACHIOICEICE

MARQUIS Maceta Ø50x26 MARQUIS Planter Ø1934"x1014" Interior Dimensions Ø38 x 22 cm Ø15" x 8¾" Capacity 0,8 Gal Capacidad 3 L