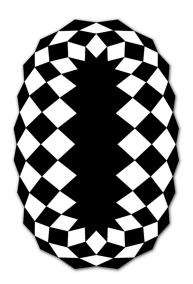

# By JM Ferrero

Marquis, originating from the inspiration of diamond cutting. Its polygonal design recalls facets created through cutting. The clear and stylish shapes make a huge visual impact. Circular or oval, and in 2 combinations of colours, they give a space great dynamism.

#### Weight

24 Kg

MARQUIS Negro-Blanco

2X3 M 78¾" x 118"

#### **BASIC**

Ref. 62022

Matt Polyethylene

COLOR BASIC
BLACK