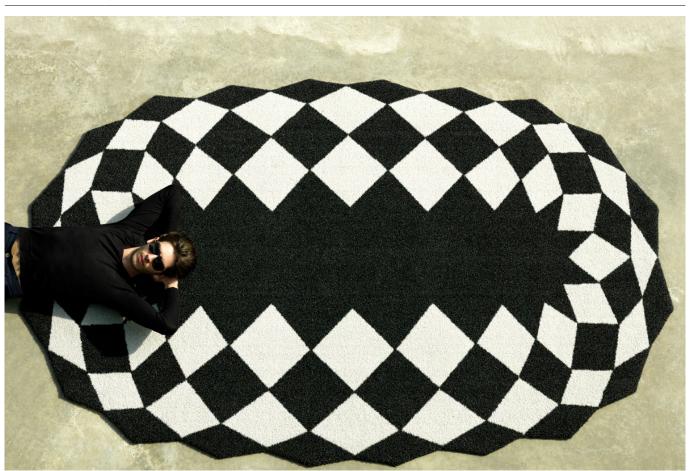

# By JM Ferrero

Marquis, originating from the inspiration of diamond cutting. Its polygonal design recalls facets created through cutting. The clear and stylish shapes make a huge visual impact. Circular or oval, and in 2 combinations of colours, they give a space great dynamism.

Its soft texture achieved through polyethylene fibers allows for outdoor use, it also being resistant to UV rays.

View online: https://www.vondom.com/products/62022

#### Weight

24 Kg

MARQUIS Negro-Blanco

2X3 M 78¾" x 118"