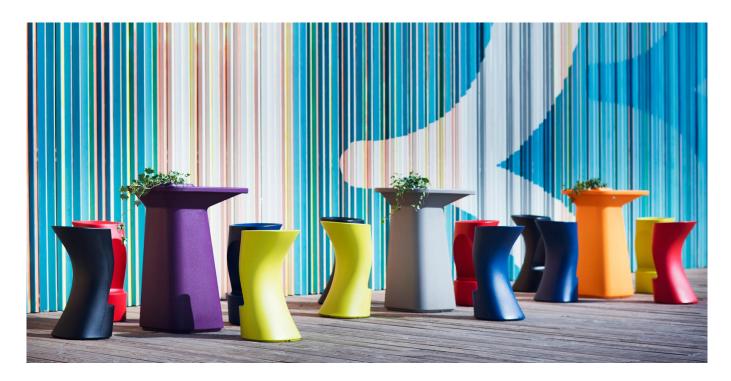

# By Javier Mariscal

The MOMA collection, designed by Javier Mariscal for the Spanish brand VONDOM, is a group of outdoor items. There was an aim to create a new typology of furniture by combining the functions of a flowerpot and an outdoor table, and thus MOMA was born, a collection characterized by its originality and versatile nature. By asking the question "how do we sit down?" three different versions arose that could be adapted into three different environments: one for a chill-out scene, Low, completed with a very comfortable pouf out of the same collection; another to be used when seated in a chair or armchair, Medium; and another for a standing position or when sitting on a stool, High, ideal for the pleasure of enjoying a cup of wine outdoors. The first sketches showed natural shapes, which as the project developed leaned towards more architectural shapes that call to mind a column with a capital or a corbel.