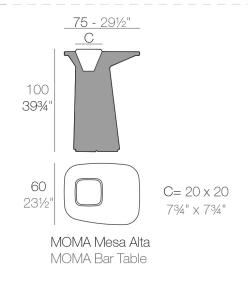

# **MOMA BAR TABLE**

## **Description**

Made of polyethylene resin by rotational moulding. 100% Recyclable. Item suitable for indoor and outdoor use. Available in different finishes.

## Weight

15 Kg