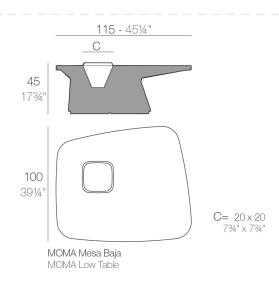

#### Description

Made of polyethylene resin by rotational moulding. 100% Recyclable. Item suitable for indoor and outdoor use. Available in different finishes.

#### Weight

20 Kg