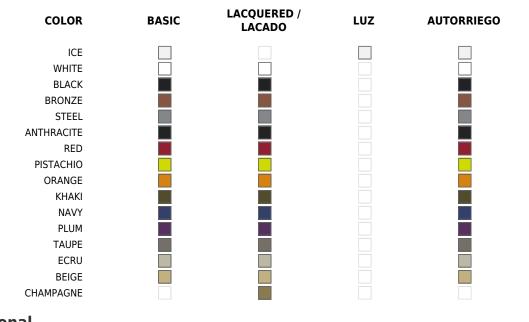

## **Finishes**

#### SELF-WATERING

Ref. 45115R

Self-watering system included in all planters except those with basic finish

#### BASIC

Ref. 45115A

Matt Polyethylene

#### LACQUERED

Ref. 45115F

Lacquered Polyethylene