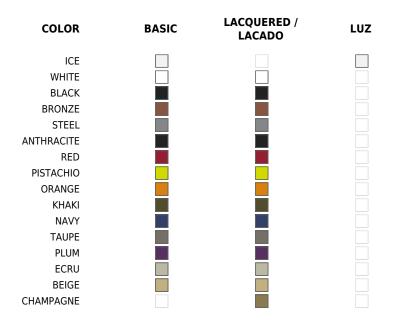

## **Finishes**

| BASIC                                                                                    | RGBW LED                                                                                                                                                                                             |
|------------------------------------------------------------------------------------------|------------------------------------------------------------------------------------------------------------------------------------------------------------------------------------------------------|
| Ref. 45059A                                                                              | Ref. 45059L                                                                                                                                                                                          |
| Matt Polyethylene                                                                        | Unit with internal lighting with RGBW LED technology and remote control unit for switching colors. Available only in matte ice white                                                                 |
| LACQUERED                                                                                | finish. Remote control included.                                                                                                                                                                     |
| Ref. 45059F                                                                              | RGBW LED DMX                                                                                                                                                                                         |
| Lacquered Polyethylene                                                                   | Ref. 45059D                                                                                                                                                                                          |
| LIGHT                                                                                    | Unit with internal lighting with RGBW LED technology and remote<br>control unit for switching colors. Also controlLED by DMX-1024<br>(wirelose) applying communication between and or more preducts. |
| Ref. 45059W                                                                              | (wireless), enabling communication between one or more products simultaneously via the DMX transmitter (not included).                                                                               |
| White internally lit unit with LED technology. Available only in matte ice white finish. | RGBW LED BATTERY                                                                                                                                                                                     |