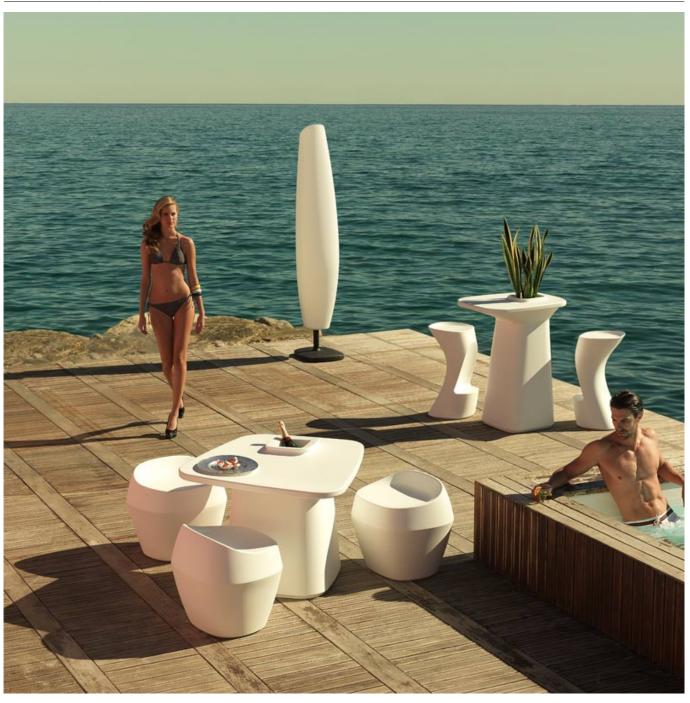

### **By Javier Mariscal**

The MOMA collection, designed by Javier Mariscal for the Spanish brand VONDOM, is a group of outdoor items. There was an aim to create a new typology of furniture by combining the functions of a flowerpot and an outdoor table, and thus MOMA was born, a collection characterized by its originality and versatile nature. By asking the question "how do we sit down?" three different versions arose that could be adapted into three different environments: one for a chill-out scene, Low, completed with a very comfortable pouf out of the same collection; another to be used when seated in a chair or armchair, Medium; and another for a standing position or when sitting on a stool, High, ideal for the pleasure of enjoying a cup of wine outdoors. The first sketches showed natural shapes, which as the project developed leaned towards more architectural shapes that call to mind a column with a capital or a corbel.