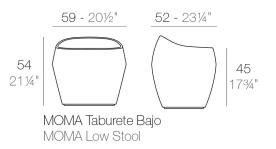

ree different versions arose that could be adapted into three different environments: one for a chill-out scene, Low, completed with a very comfortable pouf out of the same collection; another to be used when seated in a chair or armchair, Medium; and another for a standing position or when sitting on a stool, High, ideal for the pleasure of enjoying a cup of wine outdoors. The first sketches showed natural shapes, which as the project developed leaned towards more architectural shapes that call to mind a column with a capital or a corbel.

View online: https://www.vondom.com/products/45059A

## **Features**

#### Description

Made of polyethylene resin by rotational moulding. 100% Recyclable. Item suitable for indoor and outdoor use. Available in different finishes.

#### Weight

5.5 Kg



## **Finishes**

| BASIC                                                                                    | RGBW LED                                                                                                                                                                                             |
|------------------------------------------------------------------------------------------|------------------------------------------------------------------------------------------------------------------------------------------------------------------------------------------------------|
| Ref. 45059A                                                                              | Ref. 45059L