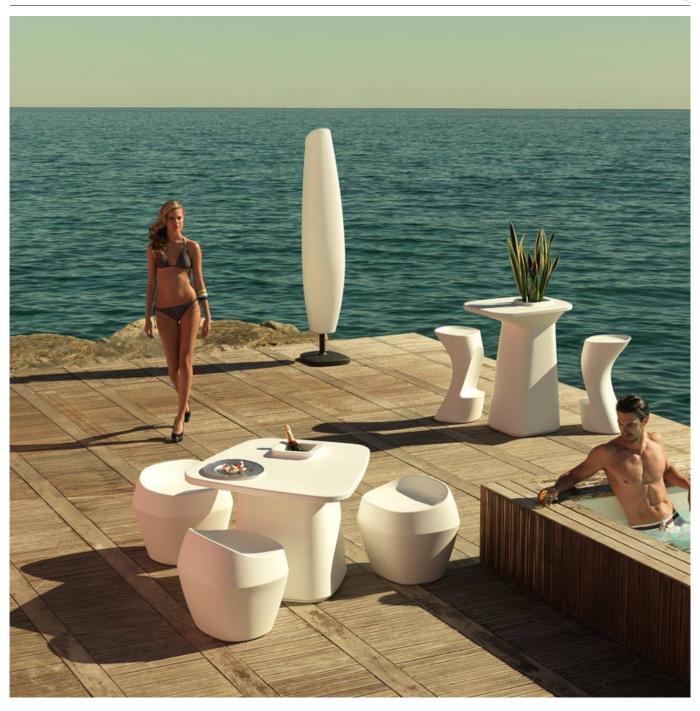

# **MOMA TABLE**

The MOMA collection, designed by Javier Mariscal for the Spanish brand VONDOM, is a group of outdoor items. There was an aim to create a new typology of furniture by combining the functions of a flowerpot and an outdoor table, and thus MOMA was born, a collection characterized by its originality and versatile nature. By asking the question "how do we sit down?" three different versions arose that could be adapted into three different environments: one for a chill-out scene, Low, completed with a very comfortable pour out of the same collection; another to be used when seated in a chair or armchair, Medium; and another for a standing position or when sitting on a stool, High, ideal for the pleasure of enjoying a cup of wine outdoors. The first sketches showed natural shapes, which as the project developed leaned towards more architectural shapes that call to mind a column with a capital or a corbel.