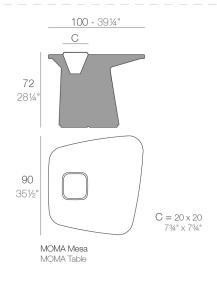

# **MOMA TABLE**

The MOMA collection, designed by Javier Mariscal for the Spanish brand VONDOM, is a group of outdoor items. There was an aim to create a new typology of furniture by combining the functions of a flowerpot and an outdoor table, and thus MOMA was born, a collection characterized by its originality and versatile nature. By asking the question "how do we sit down?" three different versions arose that could be adapted into three different environments: one for a chill-out scene, Low, completed with a very comfortable pour out of the same collection; another to be used when seated in a chair or armchair, Medium; and another for a standing position or when sitting on a stool, High, ideal for the pleasure of enjoying a cup of wine outdoors. The first sketches showed natural shapes, which as the project developed leaned towards more architectural shapes that call to mind a column with a capital or a corbel.

# **Description**

Made of polyethylene resin by rotational moulding. 100% Recyclable. Item suitable for indoor and outdoor use. Available in different finishes.

## Weight

22 Kg