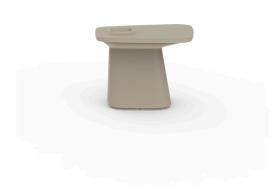

# **MOMA TABLE**

The MOMA collection, designed by Javier Mariscal for the Spanish brand VONDOM, is a group of outdoor items. There was an aim to create a new typology of furniture by combining the functions of a flowerpot and an outdoor table, and thus MOMA was born, a collection characterized by its originality and versatile nature. By asking the question "how do we sit down?" three different versions arose that could be adapted into three different environments: one for a chill-out scene, Low, completed with a very comfortable pour out of the same collection; another to be used when seated in a chair or armchair, Medium; and another for a standing position or when sitting on a stool, High, ideal for the pleasure of enjoying a cup of wine outdoors. The first sketches showed natural shapes, which as the project developed leaned towards more architectural shapes that call to mind a column with a capital or a corbel.

# **Description**

Made of polyethylene resin by rotational moulding. 100% Recyclable. Item suitable for indoor and outdoor use. Available in different finishes.