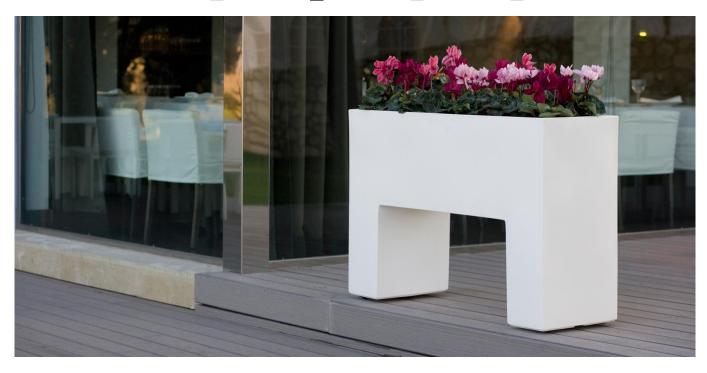

## **Description**

Pot made of polyethylene resin by rotational moulding. 100% Recyclable. Item suitable for indoor and outdoor use. Available in different finishes.

#### **BASIC**

Ref. 42620A

Matt Polyethylene