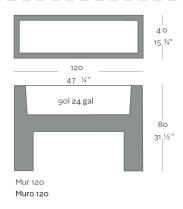

# MURO 120x40x80

# By MACETEROS

View online: https://www.vondom.com/products/42620A



## **Features**

## **Description**

Pot made of polyethylene resin by rotational moulding. 100% Recyclable. Item suitable for indoor and outdoor use. Available in different finishes.

## Weight

15 Kg



## **Finishes**

#### **SELF-WATERING**

Ref. 42620R

Self-watering system included in all planters except those with basic finish

#### **BASIC**

Ref. 42620A

Matt Polyethylene

## **LACQUERED**

Ref. 42620RF

Lacquered Polyethylene

### **LIGHT**

Ref. 42620W

White internally lit unit with LED technology. Available only in matte ice white finish.

# **RGBW LED**

Ref. 42620L

Unit with internal lighting with RGBW LED technology and remote control unit for switching colors. Available only in matte ice white finish. Remote control included.

#### **RGBW LED DMX**

Ref. 42620D

Unit with internal lighting with RGBW LED technology and remote control unit for switching colors. Also controlLED by DMX-1024 (wireless), enabling communication between one or more products simultaneously via th