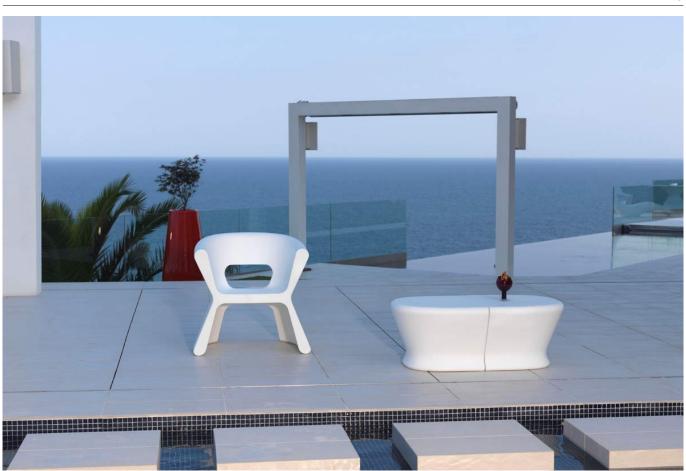

# **PAL ARMCHAIR**

## **By Karim Rashid**

This collection maintains a constant flow of similarity between it's different members, as each object keeps the same minimal iconic shape at the front. The PAL stool is multifunctional –when flipped over it becomes a small side table then placed together with a second becomes an even larger coffee table; It also has a hollow in it's side which works as a storage space.

#### **Description**

Made of polyethylene resin by rotational moulding. 100% Recyclable. Item suitable for indoor and outdoor use. Available in different finishes.