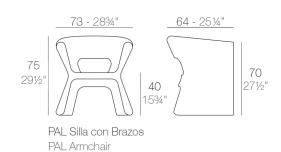

# **PAL ARMCHAIR**

#### **Description**

Made of polyethylene resin by rotational moulding. 100% Recyclable. Item suitable for indoor and outdoor use. Available in different finishes.

#### Weight

12 Kg