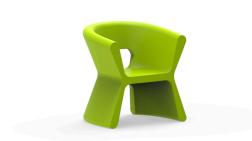

# **PAL ARMCHAIR**

## **By Karim Rashid**

This collection maintains a constant flow of similarity between it's different members, as each object keeps the same minimal iconic shape at the front. The PAL stool is multifunctional –when flipped over it becomes a small side table then placed together with a second becomes an even larger coffee table; It also has a hollow in it's side which works as a storage space.

#### **Description**

Made of polyethylene resin by rotational moulding. 100% Recyclable. Item suitable for indoor and outdoor use. Available in different finishes.