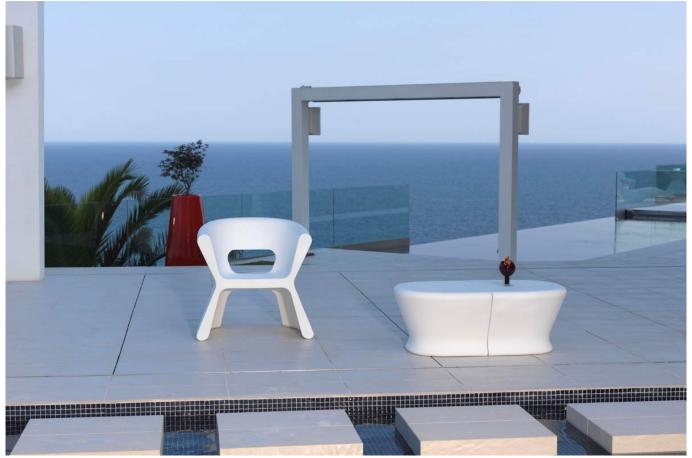

## **By Karim Rashid**

This collection maintains a constant flow of similarity between it's different members, as each object keeps the same minimal iconic shape at the front. The PAL stool is multifunctional –when flipped over it becomes a small side table then placed together with a second becomes an even larger coffee table; It also has a hollow in it's side which works as a storage space.