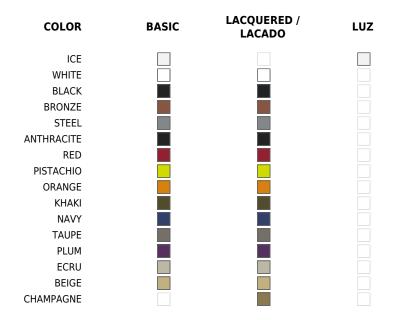

# **Finishes**

| BASIC                                                                                    | RGBW LED                                                                                                                                                                                             |
|------------------------------------------------------------------------------------------|------------------------------------------------------------------------------------------------------------------------------------------------------------------------------------------------------|
| Ref. 51006                                                                               | Ref. 51006L                                                                                                                                                                                          |
| Matt Polyethylene                                                                        | Unit with internal lighting with RGBW LED technology and remote<br>control unit for switching colors. Available only in matte ice white                                                              |
| LACQUERED                                                                                | finish. Remote control included.                                                                                                                                                                     |
| Ref. 51006F                                                                              | RGBW LED DMX                                                                                                                                                                                         |
| Lacquered Polyethylene                                                                   | Ref. 51006D                                                                                                                                                                                          |
| LIGHT                                                                                    | Unit with internal lighting with RGBW LED technology and remote<br>control unit for switching colors. Also controlLED by DMX-1024<br>(wireless), enabling communication between one or more products |
| Ref. 51006W                                                                              | simultaneously via the DMX transmitter (not included).                                                                                                                                               |
| White internally lit unit with LED technology. Available only in matte ice white finish. | RGBW LED BATTERY                                                                                                                                                                                     |