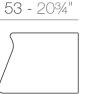

## **By Karim Rashid**

This collection maintains a constant flow of similarity between it's different members, as each object keeps the same minimal iconic shape at the front. The PAL stool is multifunctional –when flipped over it becomes a small side table then placed together with a second becomes an even larger coffee table; It also has a hollow in it's side which works as a storage space.

#### Weight

7 Kg

PAL Taburete Bajo PAL Low Stool

60 - 231/2"