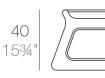

## **By Karim Rashid**

This collection maintains a constant flow of similarity between it's different members, as each object keeps the same minimal iconic shape at the front. The PAL stool is multifunctional –when flipped over it becomes a small side table then placed together with a second becomes an even larger coffee table; It also has a hollow in it's side which works as a storage space.

#### Weight

7 Kg

PAL Taburete Bajo PAL Low Stool

60 - 231/2"