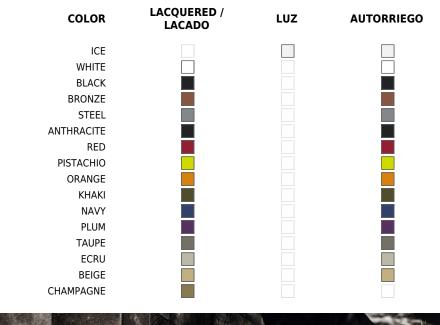

# **Finishes**

# SELF-WATERING

### Ref. 61001R

Self-watering system included in all planters except those with basic finish

## LACQUERED

Ref. 61001F

Lacquered Polyethylene