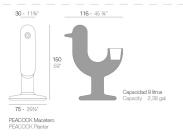

es are the inspiration of the creation of this new plant pot with much symbolism for Eero, who naturally named it "Peacock", bringing about a reunion with this figure from his childhood. VONDOM admires the iconic and timeless creations of Eero Aarnio.

View online: https://www.vondom.com/products/61001A

# **Features**

# Description

Pot made of polyethylene resin by rotational moulding. 100% Recyclable. Item suitable for indoor and outdoor use. Available in different finishes.

## Weight

17 Kg

# **Finishes**

# SELF-WATERING

### Ref. 61001R

Self-watering system included in all planters except those with basic finish

## LACQUERED

Ref. 61001F

Lacquered Polyethylene

## LIGHT

#### Ref. 61001W

White internally lit unit with LED technology. Available only in matte ice white finish.



# **RGBW LED**

#### Ref. 61001L

Unit with internal lighting with RGBW LED technology and remote control unit for switching colors. Available only in matte ice white finish. Remote control included.

## **RGBW LED DMX**

#### Ref. 61001D

Unit with internal lighting with RGBW LED technology and remote control unit for switching colors. Also controlLED by DMX-1024 (wireless), enabling communication between one or more products simultaneously via the DMX transmitter (not included).

## **RGBW LED BATTERY**

#### Ref. 61001DY

Unit with internal lighting with battery-powered RGBW LED technology. Includes charger and remote control for switching colors and charger. Available only in matte ice white finish.





- 2 / 2 -