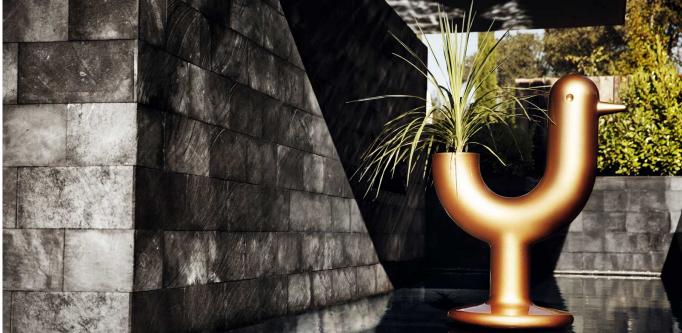

# **PEACOCK PLANTER**

# **By Eero Aarnio**

The master Eero Aarnio creates his first piece for VONDOM. It is without doubt a unique element due to it's amusing and symbolic design, Peacock Collection.Just as it's creator describes, peacocks were part of his childhood, even though their country of origin is very far from Finland. Eero's home was very close to the Helsinki zoo, which is located on an island where the peacocks, which were imported from India, were free to roam freely since they could not fly away due to their bad flying skills. The peacocks in the zoo both fascinated and scared Eero, because when they fanned their tails they were bigger than him. Such memories are the inspiration of the creation of this new plant pot with much symbolism for Eero, who naturally named it "Peacock", bringing about a reunion with this figure from his childhood. VONDOM admires the iconic and timeless creations of Eero Aarnio.