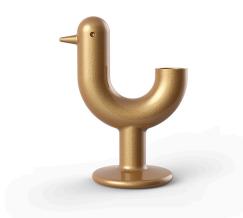

# **PEACOCK PLANTER**

# **By Eero Aarnio**

The master Eero Aarnio creates his first piece for VONDOM. It is without doubt a unique element due to it's amusing and symbolic design, Peacock Collection.Just as it's creator describes, peacocks were part of his childhood, even though their country of origin is very far from Finland. Eero's home was very close to the Helsinki zoo, which is located on an island where the peacocks, which were imported from India, were free to roam freely since they could not fly away due to their bad flying skills. The peacocks in the zoo both fascinated and scared Eero, because when they fanned their tails they were bigger than him. Such memories are the inspiration of the creation of this new plant pot with much symbolism for Eero, who naturally named it "Peacock", bringing about a reunion with this figure from his childhood. VONDOM admires the iconic and timeless creations of Eero Aarnio.