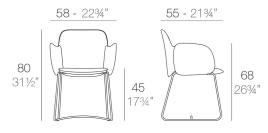

#### **Description**

Made of polyethylene resin by rotational moulding. The legs are made in stainless Steel with power coated in colour to match the seat. Item suitable for indoor and outdoor use. Available in different finishes.

### Weight

10.8 Kg

PEZZETTINA Silla con brazos PEZZETTINA Armchair