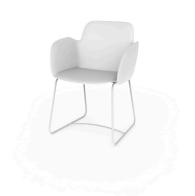

# **PEZZETTINA ARMCHAIR**

## By Archirivolto Design

Pezzettina is a collection inspired by nature, a thought and a unique inspiration that materialize in an original product with fluid and expressive forms. Archirivolto Design has chosen for this new collection a creative concept away from the usual geometry, rethinking and reinventing the ancient relationship with mother nature in order to build a renewed balance in our homes between nature and technology. A 100% organic design with elegant shapes through a 100% recyclable product.

#### **Description**

Made of polyethylene resin by rotational moulding. The legs are made in stainless Steel with power coated in colour to match the seat. Item suitable for indoor and outdoor use. Available in different finishes.