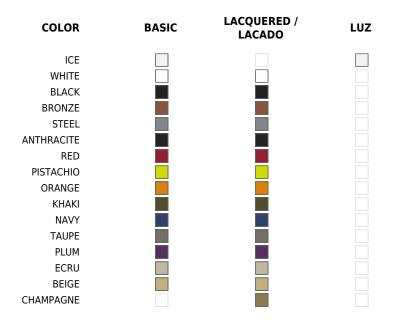

# Finishes

BASIC **RGBW LED** Matt Polyethylene Unit with internal lighting with RGBW LED technology and remote control unit for switching colors. Available only in matte ice white finish. Remote control included. LACQUERED **RGBW LED DMX** Lacquered Polyethylene Unit with internal lighting with RGBW LED technology and remote LIGHT control unit for switching colors. Also controlLED by DMX-1024 (wireless), enabling communication between one or more products simultaneously via the DMX transmitter (not included). White internally lit unit with LED technology. Available only in matte **RGBW LED BATTERY** ice white finish.