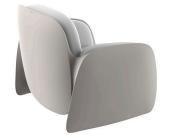

# **PEZZETTINA LOUNGE CHAIR**

## **By Archirivolto Design**

Pezzettina is a collection inspired by nature, a thought and a unique inspiration that materialize in an original product with fluid and expressive forms. Archirivolto Design has chosen for this new collection a creative concept away from the usual geometry, rethinking and reinventing the ancient relationship with mother nature in order to build a renewed balance in our homes between nature and technology. A 100% organic design with elegant shapes through a 100% recyclable product.

#### Description

Made of polyethylene resin by rotational moulding.100% Recyclable. Item suitable for indoor and outdoor use. Available in different finishes.