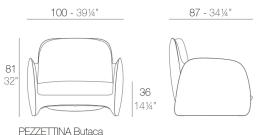

door Natural look fabric. Easy to clean. Optional

ACOLCHADO NAUTIC Indoor/outdoor Vinyl fabric By default

ACOLCHADO SILVERTEX Indoor/outdoor Vinyl fabric liner Optional

# Finishes

BASIC **RGBW LED** Matt Polyethylene Unit with internal lighting with RGBW LED technology and remote control unit for switching colors. Available only in matte ice white finish. Remote control included. LACQUERED **RGBW LED DMX** Lacquered Polyethylene Unit with internal lighting with RGBW LED technology and remote LIGHT control unit for switching colors. Also controlLED by DMX-1024 (wireless), enabling communication between one or more products simultaneously via the DMX transmitter (not included). White internally lit unit with LED technology. Available only in matte **RGBW LED BATTERY** ice white finish.



PEZZETTINA Butaca PEZZETTINA Lounge Chair



Unit with internal lighting with battery-powered RGBW LED technology. Includes charger and remote control for switching colors and charger. Available only in matte ice white finish.