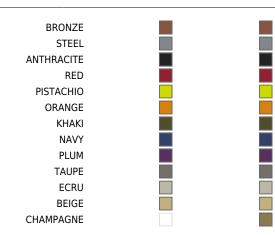

#### **Finishes**

\_ \_ \_ \_ \_

#### BASIC

Ref. 44416

Matt Polyethylene

#### LACQUERED

Ref. 44416F

Lacquered Polyethylene

# COLOR BASIC LACQUERED / LACADO