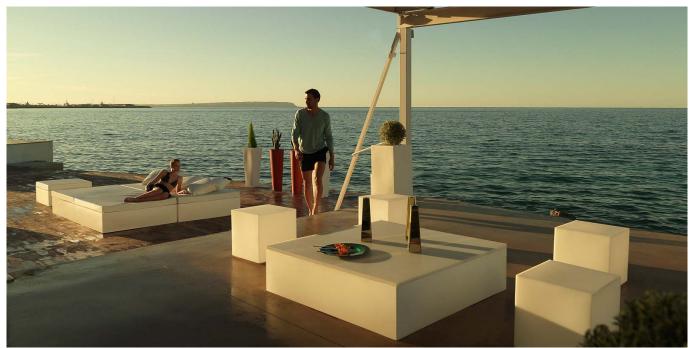

#### **By Studio Vondom**

The elegance and simplicity define the collection designed by Studio VONDOM called QUADRAT. A beautiful and effective element of indoor & outdoor. A collection with straight and pure lines with the possibility of integrated lighting and nautical padded cushions in wide range of colors, to which will give own personality on any space thanks to its modularity and essence.