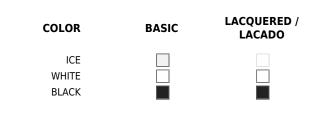

#### **Finishes**

\_ \_ \_ \_ \_

#### BASIC

Ref. 44416

Matt Polyethylene

#### LACQUERED

Ref. 44416F

Lacquered Polyethylene

# COLOR BASIC LACQUERED / LACADO

#### **RGBW LED BATTERY**

Ref. 44416)

Unit with internal lighting with battery-powered RGBW LED technology. Includes charger and remote control for switching colors and charger. Available only in matte ice white finish.