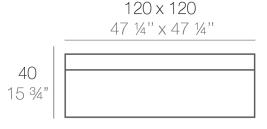

. Includes charger and remote control for switching colors and charger. Available only in matte ice white finish.



# QUADRAT OTTOMAN 120x120x40

#### **By Studio Vondom**

The elegance and simplicity define the collection designed by Studio VONDOM called QUADRAT. A beautiful and effective element of indoor & outdoor. A collection with straight and pure lines with the possibility of integrated lighting and nautical padded cushions in wide range of colors, to which will give own personality on any space thanks to its modularity and essence.

View online: https://www.vondom.com/products/44414

#### **Features**

#### Description

Made of polyethylene resin by rotational moulding.100% Recyclable. Item suitable for indoor and outdoor use. Available in different finishes.

#### Weight

21 Kg



QUADRAT Puff 120 x 120 QUADRAT Ottoman 471/4'' x 471/4''

#### **Finishes**

### BASIC

Ref. 44414

#### Matt Polyethylene

#### LACQUERED

Ref. 44414F

Lacquered Polyethylene

# RGBW LED BATTERY

Unit with internal lighting with battery-powered RGBW LED technology. Includes charger and remote control for switching colors and charger. Available only in matte ice white finish.

COLOR BASIC LACQUERED / ICE ICE ICE WHITE ICE BLACK ICE ICE