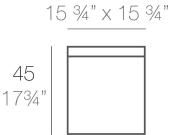

# **QUADRAT OTTOMAN 40x40x45**

#### **By Studio Vondom**

The elegance and simplicity define the collection designed by Studio VONDOM called QUADRAT. A beautiful and effective element of indoor & outdoor. A collection with straight and pure lines with the possibility of integrated lighting and nautical padded cushions in wide range of colors, to which will give own personality on any space thanks to its modularity and essence.

View online: https://www.vondom.com/products/44416

#### **Features**

#### Description

Made of polyethylene resin by rotational moulding.100% Recyclable. Item suitable for indoor and outdoor use. Available in different finishes.

#### Weight

5.5 Kg



40 x 40

QUADRAT Puff 40 x 40 QUADRAT Ottoman 15%" x 15 %"

#### **Finishes**

\_ \_ \_ \_ \_

#### BASIC

Ref. 44416

Matt Polyethylene

#### LACQUERED

Ref. 44416F

Lacquered Polyethylene

# COLOR BASIC LACQUERED / LACADO

#### **RGBW LED BATTERY**

Ref. 44416)

Unit with internal lighting with battery-powered RGBW LED technology. Includes charger and remote control for switching colors and charger. Available only in matte ice white finish.

#### 1

## QUADRAT OTTOMAN 80x80x40

#### **By Studio Vondom**

The elegance and simplicity define the collection designed by Studio VONDOM called QUADRAT. A beautiful and effective element of indoor & outdoor. A collection with straight and pure lines with the possibility of integrated lighting and nautical padded cushions in wide range of colors,