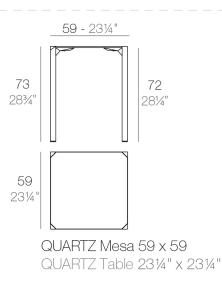

# **QUARTZ DINNING TABLE 59×59**

#### Description

Made of gas air moulding injected polyamide with fiber glass for legs and HPL table tops. Stackable. Available in 3 colors. Item suitable for indoor and outdoor use.