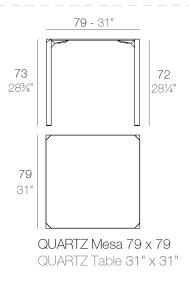

# **QUARTZ DINNING TABLE 79×79**

#### Description

Made of gas air moulding injected polyamide with fiber glass for legs and HPL table tops. Stackable. Available in 3 colors. Item suitable for indoor and outdoor use.