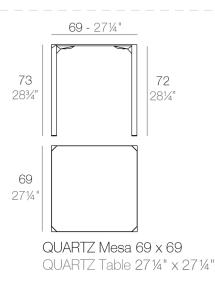

# **QUARTZ DINNING TABLE 69×69**

#### Description

Made of gas air moulding injected polyamide with fiber glass for legs and HPL table tops. Stackable. Available in 3 colors. Item suitable for indoor and outdoor use.