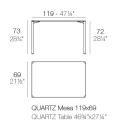

# **QUARTZ DINNING TABLE 69×69**

### **By Ramon Esteve**

The Quartz collection is characterized by its orthogonal geometry and triangular shaped profiles.Due to the line of one of its vertexes this piece appears extremely light. Inspired by the Quartz Stone and it's properties such as it's hardness and strength, in addition to the distintive finish of it's shapes. Our chairs have clean cut lines and geometric lightness that blend totally in any environment. Primarily, the Quartz collection stands out for its quest for neutrality and its timeless design. View online: <u>https://www.vondom.com/products/54204</u>