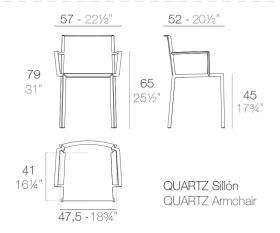

# **QUARTZ CHAIR with arms**

## **By Ramon Esteve**

The Quartz collection is characterized by its orthogonal geometry and triangular shaped profiles. Due to the line of one of its vertexes this piece appears extremely light. Inspired by the Quartz Stone and it's properties such as it's hardness and strength, in addition to the distintive finish of it's shapes. Our chairs have clean cut lines and geometric lightness that blend totally in any environment. Primarily, the Quartz collection stands out for its quest for neutrality and its timeless design.