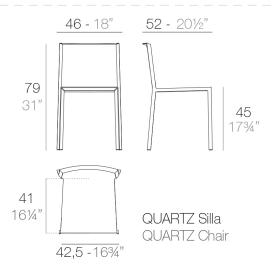

# **QUARTZ CHAIR**

#### **Description**

Made of gas air moulding injected polyamide with fiber glass. Stackable. Available in 3 colors. Item suitable for indoor and outdoor use.