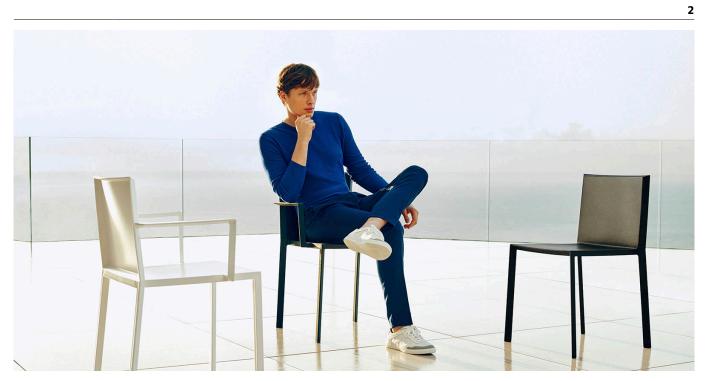

## **By Ramon Esteve**

The Quartz collection is characterized by its orthogonal geometry and triangular shaped profiles. Due to the line of one of its vertexes this piece appears extremely light. Inspired by the Quartz Stone and it's properties such as it's hardness and strength, in addition to the distintive finish of it's shapes. Our chairs have clean cut lines and geometric lightness that blend totally in any environment. Primarily, the Quartz collection stands out for its quest for neutrality and its timeless design.