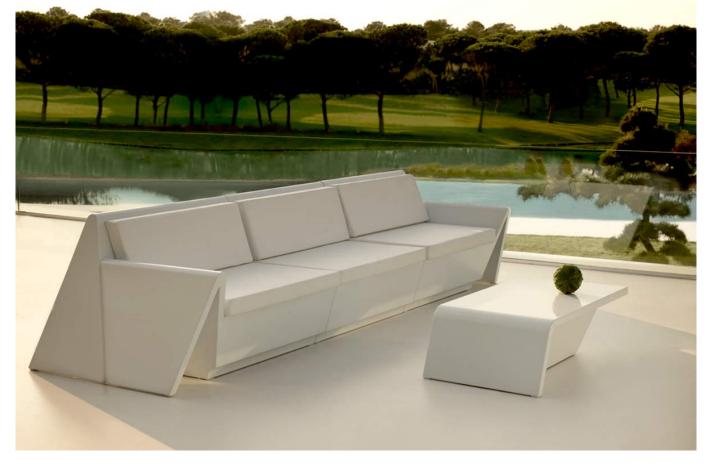

# **REST COFFEE TABLE 160x56x30**

### **By A-cero**

Inspired by ORIGAMI, the Japanese art based on folding paper in order to get different forms, and the motto of "Less is more" The whole is composed of an armchair, sofa, and table, with a modular structure which allows you to freely adapt them to your individual needs in any space. The manufacturing process used is rotational moulding, which is a technical process that guarantees the maximum quality of the final product by taking care of even the smallest details.

REST reflects the spirit of its creators, who are always loyal to elegance, beauty and exclusiveness, as well as the complete adjustment to customers. From well-defined, geometrical, yet elegant and light shapes, a new collection is born that provides maximum comfort for its users and fits perfectly in with innovative architecture, thanks to its contemporary design, a characteristic principle from the A-cero studio.