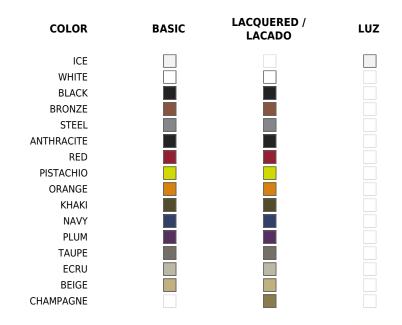

## Finishes

| BASIC                                                                                    | RGBW LED                                                                                                                                                                                                                                                       |
|------------------------------------------------------------------------------------------|----------------------------------------------------------------------------------------------------------------------------------------------------------------------------------------------------------------------------------------------------------------|
| Ref. 53007                                                                               | Ref. 53007L                                                                                                                                                                                                                                                    |
| Matt Polyethylene                                                                        | Unit with internal lighting with RGBW LED technology and remote control unit for switching colors. Available only in matte ice white                                                                                                                           |
| LACQUERED                                                                                | finish. Remote control included.                                                                                                                                                                                                                               |
| Ref. 53007F                                                                              | RGBW LED DMX                                                                                                                                                                                                                                                   |
| Lacquered Polyethylene                                                                   | Ref. 53007D                                                                                                                                                                                                                                                    |
| LIGHT                                                                                    | Unit with internal lighting with RGBW LED technology and remote<br>control unit for switching colors. Also controlLED by DMX-1024<br>(wireless), enabling communication between one or more products<br>simultaneously via the DMX transmitter (not included). |
| Ref. 53007W                                                                              |                                                                                                                                                                                                                                                                |
| White internally lit unit with LED technology. Available only in matte ice white finish. | RGBW LED BATTERY                                                                                                                                                                                                                                               |