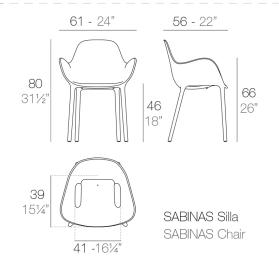

# **SABINAS ARMCHAIR**

#### **Description**

Made of injected polypropylene with fiber glass. Stackable. Available in several colors. Item suitable for indoor and outdoor use.

#### Weight

4 Kg