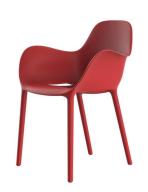

# **SABINAS ARMCHAIR**

## **By Javier Mariscal**

It's inspired by natural fluid shapes, avoiding any straight lines or geometry. Its outline hints at sand dunes, at female curves. This collection goes beyond fulfilling a purpose, or use, but poses a special friendship and attachment with its user. As all collections by this author it adheres to a very formal "mariscalish" code.

#### **Description**

Made of injected polypropylene with fiber glass. Stackable. Available in several colors. Item suitable for indoor and outdoor use.