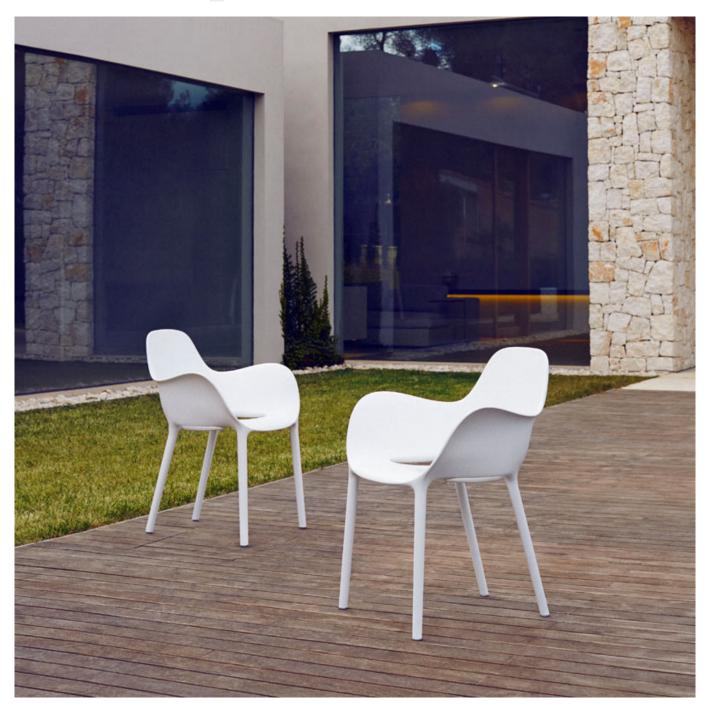

# **SABINAS ARMCHAIR**

## **By Javier Mariscal**

It's inspired by natural fluid shapes, avoiding any straight lines or geometry. Its outline hints at sand dunes, at female curves. This collection goes beyond fulfilling a purpose, or use, but poses a special friendship and attachment with its user. As all collections by this author it adheres to a very formal "mariscalish" code.

#### **Description**

Made of injected polypropylene with fiber glass. Stackable. Available in several colors. Item suitable for indoor and outdoor use.