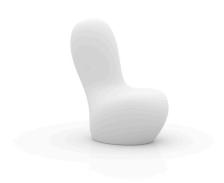

# **SABINAS LAMP HIGH**

# **By Javier Mariscal**

It's inspired by natural fluid shapes, avoiding any straight lines or geometry. Its outline hints at sand dunes, at female curves. This collection goes beyond fulfilling a purpose, or use, but poses a special friendship and attachment with its user. As all collections by this author it adheres to a very formal "mariscalish" code.

## **Description**

Made of polyethylene resin by rotational moulding. 100% Recyclable. Item suitable for indoor and outdoor use. Available in different finishes.