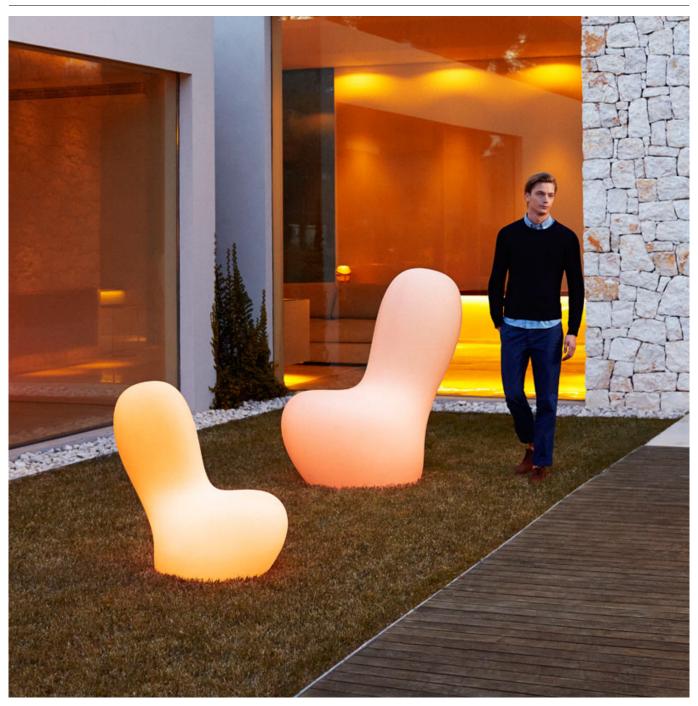

# LIGHT

Ref. 45010W

White internally lit unit with LED technology. Available only in matte ice white finish.

## **RGBW LED**

Ref. 45010I

Unit with internal lighting with RGBW LED technology and remote control unit for switching colors. Available only in matte ice white finish. Remote control included.