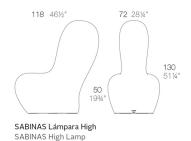

# **SABINAS LAMP HIGH**



# **By Javier Mariscal**

It's inspired by natural fluid shapes, avoiding any straight lines or geometry. Its outline hints at sand dunes, at female curves. This collection goes beyond fulfilling a purpose, or use, but poses a special friendship and attachment with its user. As all collections by this author it adheres to a very formal "mariscalish" code.

View online: https://www.vondom.com/products/45010A

### **Features**

## **Description**

Made of polyethylene resin by rotational moulding. 100% Recyclable. Item suitable for indoor and outdoor use. Available in different finishes.

## Weight

15 Kg



# **Finishes**

# LIGHT

Ref. 45010W

White internally lit unit with LED technology. Available only in matte ice white finish.

## **RGBW LED**

Ref. 45010I

Unit with internal lighting with RGBW LED technology and remote control unit for switching colors. Available only in matte ice white finish. Remote control included.

# COLOR LUZ

#### **RGBW LED DMX**

Ref. 45010D

Unit with internal lighting with RGBW LED technology and remote control unit for switching colors. Also controlLED by DMX-1024 (wireless), enabling communication between one or more products simultaneously via the DMX transmitter (not included).

#### **RGBW LED BATTERY**

Ref. 45010D'

Unit with internal lighting with battery-powered RGBW LED technology. Includes charger and remote control for switching colors and charg