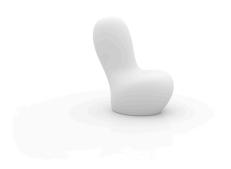

# **SABINAS LAMP LOW**

It's inspired by natural fluid shapes, avoiding any straight lines or geometry. Its outline hints at sand dunes, at female curves. This collection goes beyond fulfilling a purpose, or use, but poses a special friendship and attachment with its user. As all collections by this author it adheres to a very formal "mariscalish" code.

# **Description**

Made of polyethylene resin by rotational moulding. 100% Recyclable. Item suitable for indoor and outdoor use. Available in different finishes.

SABINAS Lámpara Low SABINAS Low Lamp

Weight