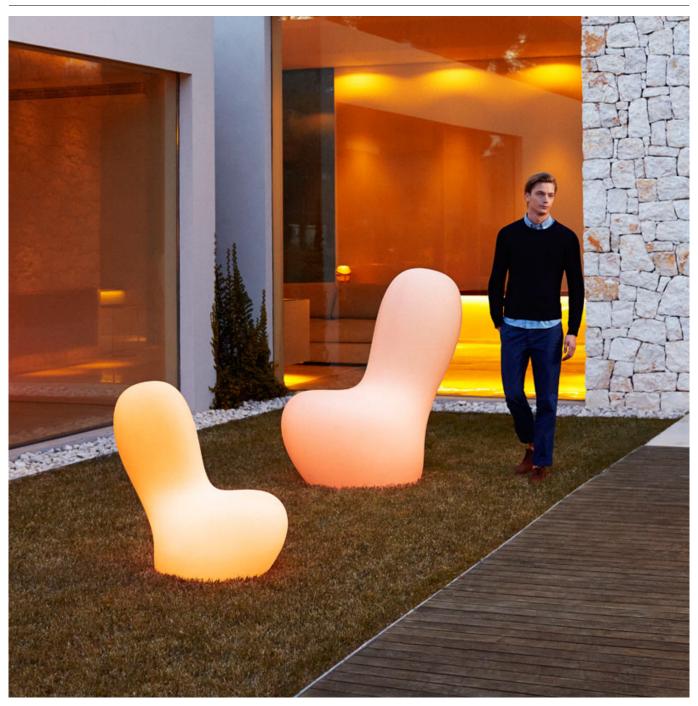

# **SABINAS LAMP LOW**

It's inspired by natural fluid shapes, avoiding any straight lines or geometry. Its outline hints at sand dunes, at female curves. This collection goes beyond fulfilling a purpose, or use, but poses a special friendship and attachment with its user. As all collections by this author it adheres to a very formal "mariscalish" code.

#### \_ \_ \_ \_ \_

Ref. 45011W

LIGHT

White internally lit unit with LED technology. Available only in matte ice white finish.

# **RGBW LED**

Ref. 45011L

Unit with internal lighting with RGBW LED technology and remote control unit for switching colors. Available only in matte ice white finish. Remote control included.