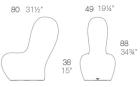

# **SABINAS LAMP LOW**





It's inspired by natural fluid shapes, avoiding any straight lines or geometry. Its outline hints at sand dunes, at female curves. This collection goes beyond fulfilling a purpose, or use, but poses a special friendship and attachment with its user. As all collections by this author it adheres to a very formal "mariscalish" code.

View online: https://www.vondom.com/products/45011A

### **Features**

# **Description**

Made of polyethylene resin by rotational moulding. 100% Recyclable. Item suitable for indoor and outdoor use. Available in different finishes.



SABINAS Lámpara Low SABINAS Low Lamp

Weight

15 Kg

# **Finishes**

#### \_ \_ \_ \_ \_

Ref. 45011W

LIGHT

White internally lit unit with LED technology. Available only in matte ice white finish.

# **RGBW LED**

Ref. 45011L

Unit with internal lighting with RGBW LED technology and remote control unit for switching colors. Available only in matte ice white finish. Remote control included.

# COLOR LUZ

# **RGBW LED DMX**

Ref. 450111

Unit with internal lighting with RGBW LED technology and remote control unit for switching colors. Also controlLED by DMX-1024 (wireless), enabling communication between one or more products simultaneously via the DMX transmitter (not included).

# **RGBW LED BATTERY**

Ref. 45011DY

Unit with internal lighting with battery-powered RGBW LED technology. I